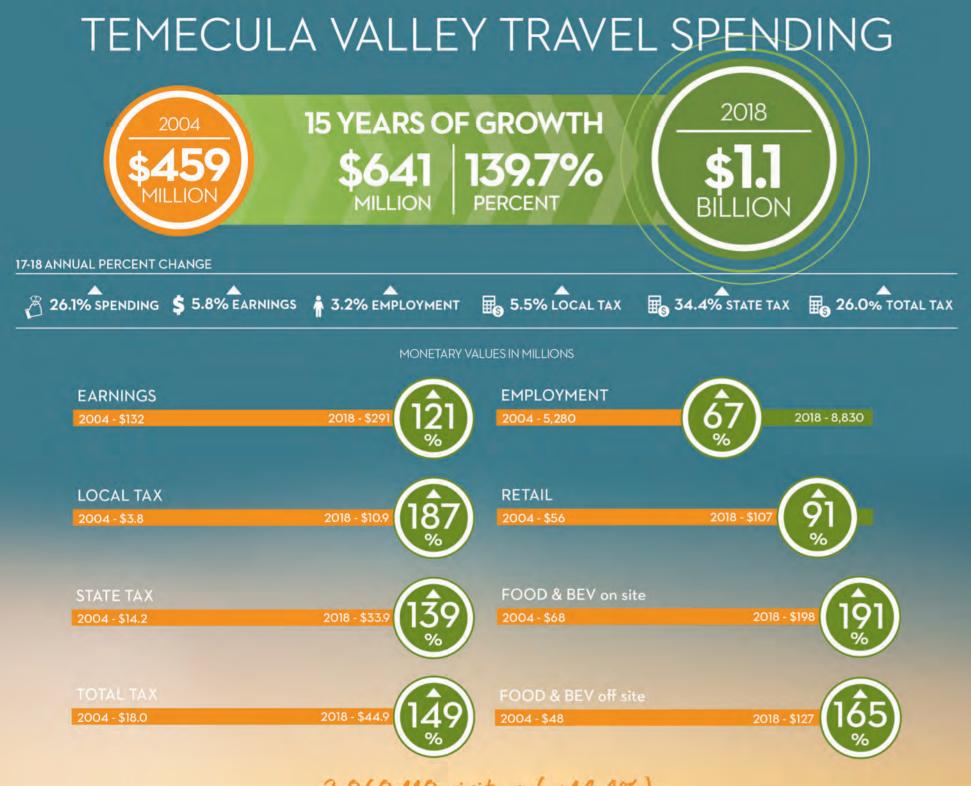

### TEMECULA VALLEY VISITOR TRENDS 2010 - 2018P (MONETARY VALUES IN MILLIONS)

|         |                 |            |            | T      | ax Receipt | ts     |
|---------|-----------------|------------|------------|--------|------------|--------|
|         | Spending        | Earnings   | Employment | Local  | State      | Total  |
| 2010    | \$594           | \$170      | 6,280      | \$5.7  | \$21.3     | \$27.0 |
| 2011    | \$640           | \$178      | 6,400      | \$6.1  | \$22.1     | \$28.2 |
| 2012    | \$655           | \$188      | 6,710      | \$6.4  | \$21.4     | \$27.8 |
| 2013    | \$659           | \$195      | 6,910      | \$6.6  | \$22.2     | \$28.8 |
| 2014    | \$674           | \$203      | 7,070      | \$7.1  | \$22.3     | \$29.3 |
| 2015    | \$702           | \$216      | 7,260      | \$7.7  | \$22.4     | \$30.1 |
| 2016    | \$721           | \$232      | 7,440      | \$8.1  | \$22.3     | \$30.3 |
| 2017    | \$844           | \$275      | 8,560      | \$10.4 | \$25.2     | \$35.6 |
| 2018p   | \$1,064         | \$291      | 8,830      | \$10.9 | \$33.9     | \$44.9 |
| Average | Annual Percenta | ge Change* |            |        |            |        |
| 17-18p  | 26.1            | 5.8        | 3.2        | 5.5    | 34.4       | 26.0   |
| 10-18p  | 7.6             | 6.9        | 4.4        | 8.6    | 6.0        | 6.6    |

\*Annual Change for 2010 - 2018P is the average annual percentage change

INFORMATION PROVIDED BY VISIT TEMECULA VALLEY + VISITTEMECULAVALLEY.COM

2019

2019

the state of courism