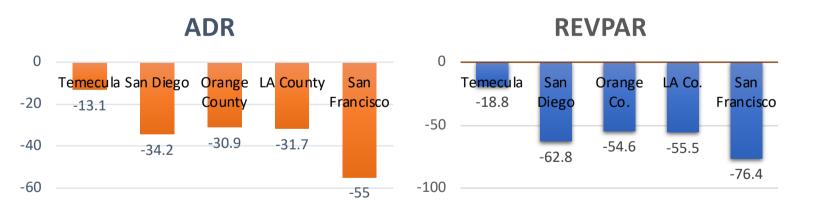

## 2020 OCCUPANCY RATES COMPARED TO 2019

Temecula Performed an average of 33.53%

Better on Occupancy Rates!

Temecula performed an average of 24.85% better on ADR and

**43.53%** better on REVPAR than major California gateway cities in 2020!!!!