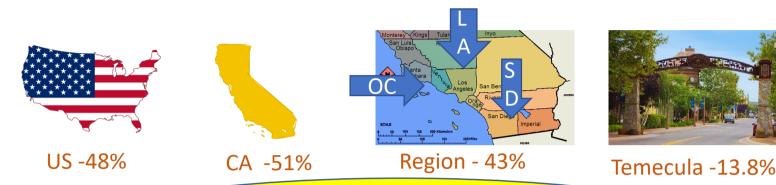

## 2020 OCCUPANCY RATES COMPARED TO 2019

Temecula Performed an average of 33.53%

Better on Occupancy Rates!

Temecula performed an average of 24.85% better on ADR and

**43.53%** better on REVPAR than major California gateway cities in 2020!!!!