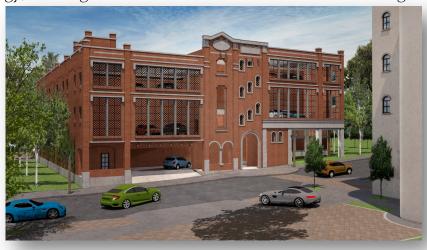

Live. Work. Play...

in Old Town

Temecula

Specifications:

- Fully Automated Parking Facility
- 99,000 Sq. Ft.
- 510 Parking Spaces
- Retail Space Available
- Truax Hotel and Coach House

## THE TRUAX COACH HOUSE

Designed to look like a turn-of-the-century livery stable and carriage house, , The Truax Coach House will provide over 500 parking spaces for Truax Hotel Visitors and Guests. Located directly across from the Truax Hotel , The Truax Coach House features the regions only state-of-the-art, fully automated parking technology, enabling it to serve additional Old Town visitors and guests

Limited retail space is still available on the Ground Floor. Located on Third Street, the Truax Coach House is conveniently located for shopping, dining or staying.

Truax projects are constructed with the highest level of American ingenuity and craftsmanship in the Truax tradition of building communities where people live, work and play. For more information, visit www.TruaxHotelProject.com