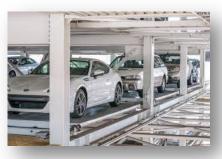

## THE TRUAX COACH HOUSE

Designed to look like a turn-of-the-century livery stable and carriage house, , The Truax Coach House will provide over 500 parking spaces for Truax Hotel Visitors and Guests. Located directly across from the Truax Hotel , The Truax Coach House features the regions only state-of-the-art, fully automated parking technology, enabling it to serve additional Old Town visitors and guests