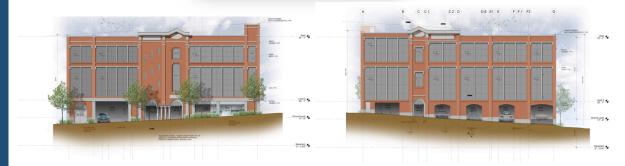

## THE TRUAX COACH HOUSE

Designed to look like a turn-of-the-century livery stable and carriage house, , The Truax Coach House will provide over 500 parking spaces for Truax Hotel Visitors and Guests. Located directly across from the Truax Hotel , The Truax Coach House features the regions only state-of-the-art, fully automated parking technology, enabling it to serve additional Old Town visitors and guests

Limited retail space is still available on the Ground Floor. Located on Third Street, the Truax Coach House is conveniently located for shopping, dining or staying.

Truax projects are constructed with the highest level of American ingenuity and craftsmanship in the Truax tradition of building communities where people live, work and play. For more information, visit www.TruaxHotelProject.com