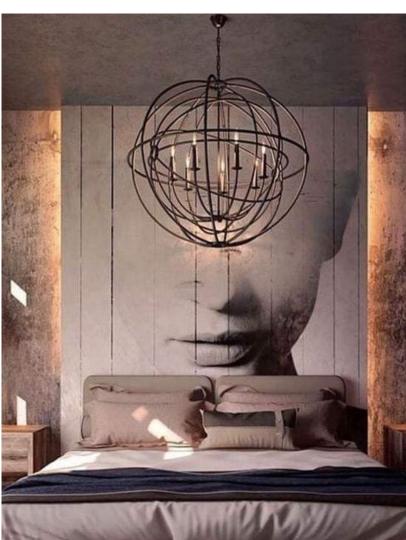

### WEST STANDARD HEADBOARD WALL

WALL SCONCE OVER NIGHT STAND WALL SCONCE OVER BED

**RELOOK AT LAMP** 

SIDE CHAIR PILLOW

DRAPERY

HEADBOARD

HEADBOARD BELOW ART

FEEL MORE LIKE HUTCH / WOOD TONE NIGHTSTAND WITH SOLID SURFACE TOP

### WEST D ADA HEADBOARD WALL

HEADBOARD ART CONCEPT

HEADBOARD ART CONCEPT

WALL SCONCE OVER NIGHT STAND

HEADBOARD

DRAPERY

THROW ON BED

SIDE CHAIR PILLOW