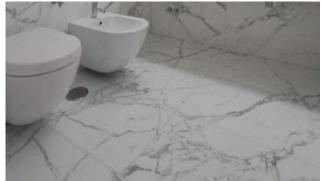

**DESK CHAIR** 

ENTRY FOYER FLOORING

WALL COLOR

**REVISED ENTRY** DOOR

LOOK AT

VANITY CONCEPT

BENCH CONCEPT

SHOWER WALL TILE CONCEPT ALL PLUBMING FIXTURES TO REMAIN AS SPECIFIED.

### SHOWER WALLS

**FLOORING** 

LOOK AT FURNITURE LAYOUT

SAME FINISHES AND FURNISHINGS AS STANDARD KING ROOMS

**REVISED FURNITURE LAYOUT** 

DESK LAMP

DESK CHAIR

SHOWER WALLS, PLUBMING FIXTURES TO BE AS PREVIOUSLY SPECIFIED

FLOOR TILE

WALL SCONCE

SHOWER WALLS, PLUBMING FIXTURES TO BE AS PREVIOUSLY SPECIFIED

FLOOR TILE