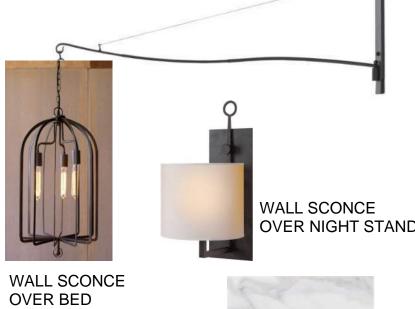

### WEST STANDARD HEADBOARD WALL

WALL SCONCE OVER NIGHT STAND WALL SCONCE OVER BED

**RELOOK AT LAMP** 

SIDE CHAIR PILLOW

DRAPERY

HEADBOARD

HEADBOARD BELOW ART

FEEL MORE LIKE HUTCH / WOOD TONE NIGHTSTAND WITH SOLID SURFACE TOP

### WEST A.2 HEADBOARD WALL

DRAPERY

WALL SCONCE OVER NIGHT STAND

NIGHTSTAND WITH SOLID SURFACE TOP

HEADBOARD

NIGHTSTAND WITH SOLID SURFACE TOP