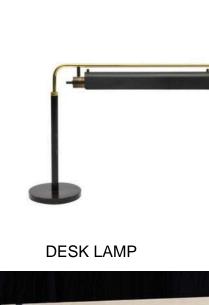

### WEST STANDARD GUESTROOM FURNITURE

REFRESHMENT CENTER CASEGOOD CONCEPT

DESK LAMP

ENTRY CEILING MOUNT LIGHT

MIRROR CONCEPT

ENTRY FOYER FLOORING

WALL COLOR

**CARPET CONCEPT** 

DESK LAMP

DESK CHAIR

SHOWER WALLS, PLUBMING FIXTURES TO BE AS PREVIOUSLY SPECIFIED

FLOOR TILE

WALL SCONCE

SHOWER WALLS, PLUBMING FIXTURES TO BE AS PREVIOUSLY SPECIFIED

FLOOR TILE