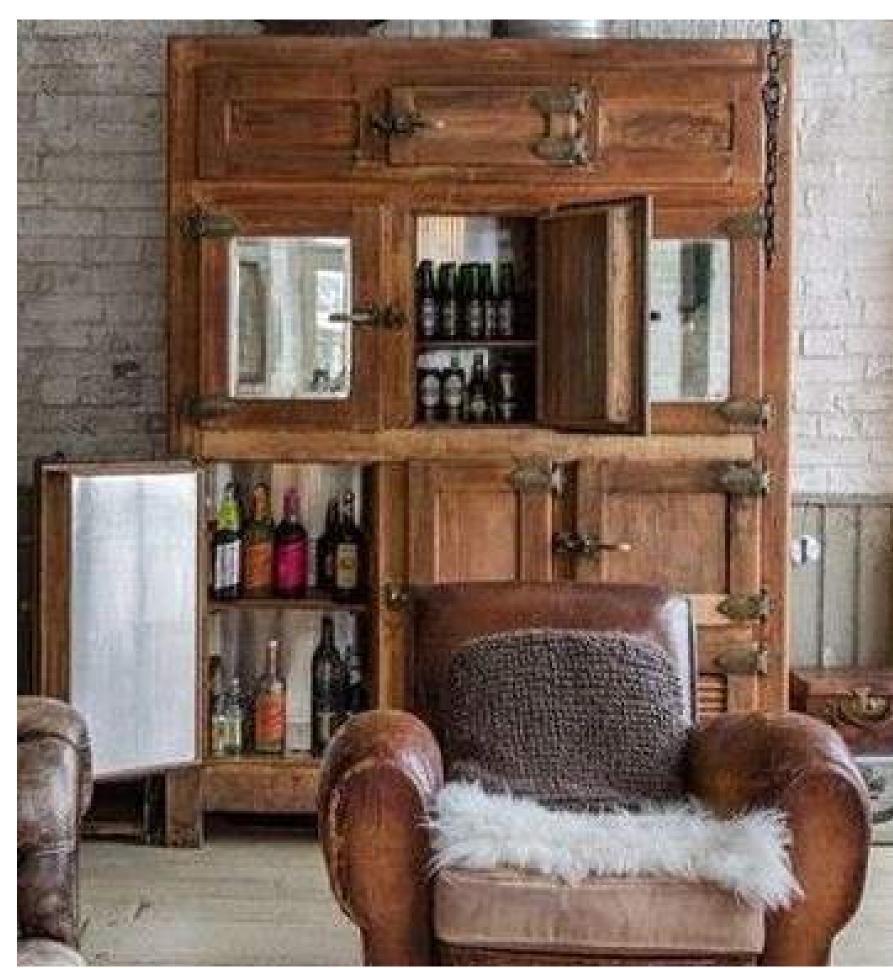

### WEST STANDARD GUESTROOM FURNITURE

REFRESHMENT CENTER CASEGOOD CONCEPT

STORY WALL AT ENTRY

CARPET CONCEPT

LOOK AT FURNITURE LAYOUT

MIRROR CONCEPT

LOOK AT MORE COMFORTABLE GRAB IDEAS FROM LOBBY RAILING SADDLE

### WEST STANDARD GUESTROOM FURNITURE

REFRESHMENT CENTER CASEGOOD CONCEPT

DESK LAMP

ENTRY CEILING MOUNT LIGHT

MIRROR CONCEPT

ENTRY FOYER FLOORING

WALL COLOR

**CARPET CONCEPT** 

### WEST A.2

REFRESHMENT CENTER CASEGOOD CONCEPT

STORY WALL AT ENTRY

MIRROR CONCEPT

DESK TOP

ENTRY CEILING MOUNT LIGHT

Y FOYER WALL COLOR

CARPET CONCEPT

### WEST D ADA GUESTROOM FURNITURE

**BENCH** 

REFRESHMENT CENTER CASEGOOD CONCEPT

STORY WALL AT ENTRY

MIRROR CONCEPT

MOUNT LIGHT

ENTRY FOYER FLOORING

WALL COLOR