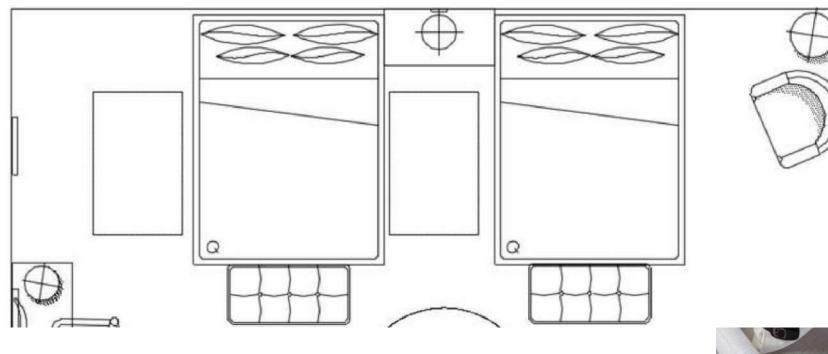

### SHOWER WALLS

**FLOORING** 

LOOK AT FURNITURE LAYOUT

SAME FINISHES AND FURNISHINGS AS STANDARD KING ROOMS

**REVISED FURNITURE LAYOUT** 