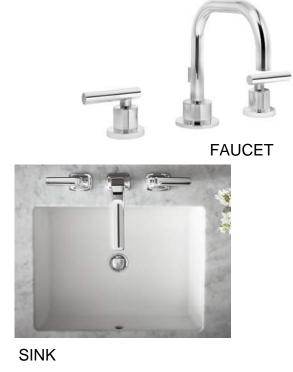

**DESK CHAIR** 

ENTRY FOYER FLOORING

WALL COLOR

**REVISED ENTRY** DOOR

LOOK AT

VANITY CONCEPT

BENCH CONCEPT

SHOWER WALL TILE CONCEPT ALL PLUBMING FIXTURES TO REMAIN AS SPECIFIED.