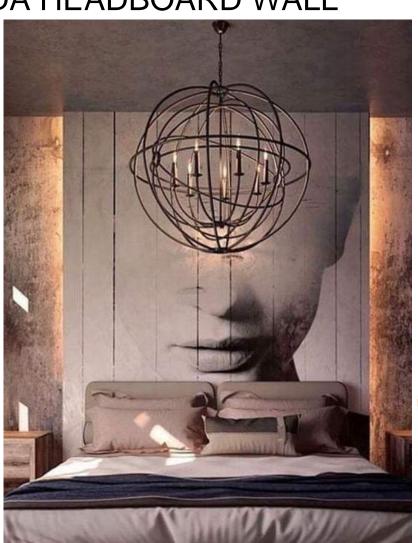

### WEST STANDARD HEADBOARD WALL

WALL SCONCE OVER NIGHT STAND WALL SCONCE OVER BED

**RELOOK AT LAMP** 

SIDE CHAIR PILLOW

DRAPERY

HEADBOARD

HEADBOARD BELOW ART

FEEL MORE LIKE HUTCH / WOOD TONE NIGHTSTAND WITH SOLID SURFACE TOP