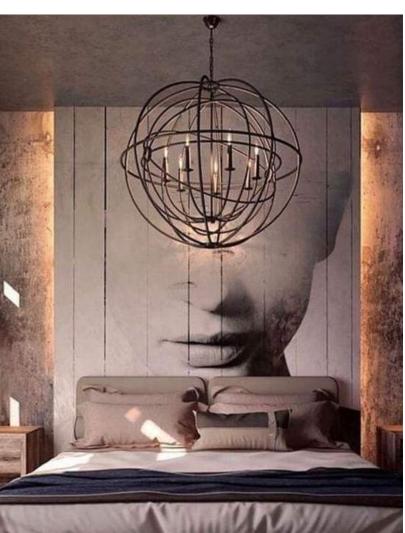

### WEST STANDARD HEADBOARD WALL

WALL SCONCE OVER NIGHT STAND WALL SCONCE OVER BED

**RELOOK AT LAMP** 

SIDE CHAIR PILLOW

DRAPERY

HEADBOARD

HEADBOARD BELOW ART

FEEL MORE LIKE HUTCH / WOOD TONE NIGHTSTAND WITH SOLID SURFACE TOP

### WEST A.2 HEADBOARD WALL

DRAPERY

SIDE CHAIR PILLOW

NIGHTSTAND WITH SOLID SURFACE TOP

SIDE CHAIR

THROW ON BED **BED PILLOW** 

HEADBOARD

SOLID SURFACE TOP