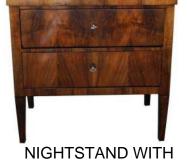

### WEST STANDARD HEADBOARD WALL

WALL SCONCE OVER NIGHT STAND WALL SCONCE OVER BED

**RELOOK AT LAMP** 

SIDE CHAIR PILLOW

DRAPERY

HEADBOARD

HEADBOARD BELOW ART

FEEL MORE LIKE HUTCH / WOOD TONE NIGHTSTAND WITH SOLID SURFACE TOP

### WEST A.2 HEADBOARD WALL

DRAPERY

SIDE CHAIR PILLOW

NIGHTSTAND WITH SOLID SURFACE TOP

SIDE CHAIR

THROW ON BED **BED PILLOW** 

HEADBOARD

SOLID SURFACE TOP

### WEST A.2 HEADBOARD WALL

DRAPERY

WALL SCONCE OVER NIGHT STAND

NIGHTSTAND WITH SOLID SURFACE TOP

HEADBOARD

NIGHTSTAND WITH SOLID SURFACE TOP