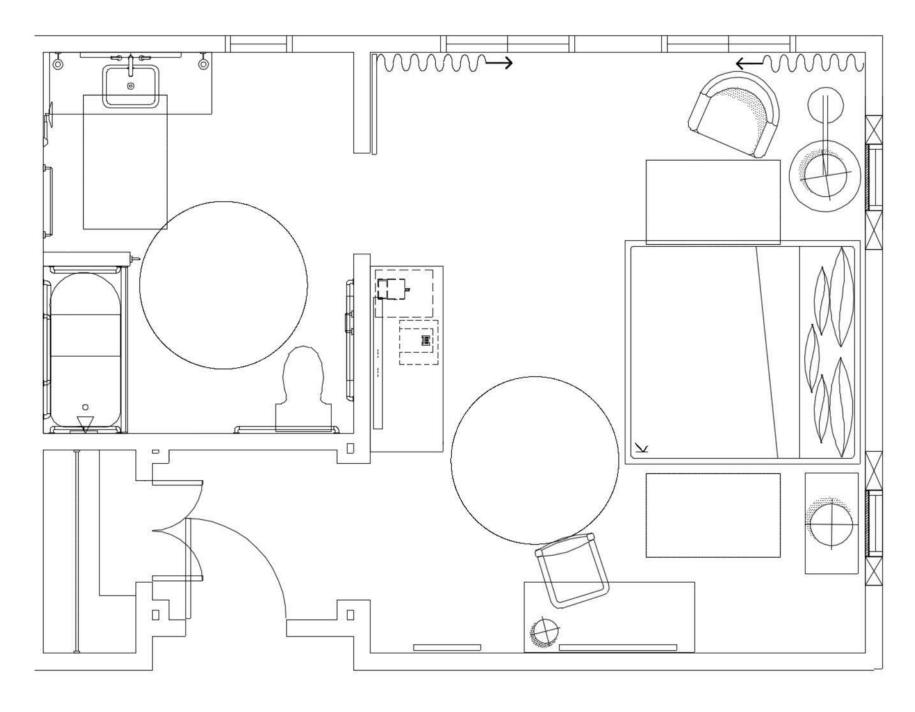

### WEST STANDARD GUESTROOM FURNITURE

REFRESHMENT CENTER CASEGOOD CONCEPT

STORY WALL AT ENTRY

CARPET CONCEPT

LOOK AT FURNITURE LAYOUT

MIRROR CONCEPT

LOOK AT MORE COMFORTABLE GRAB IDEAS FROM LOBBY RAILING SADDLE

### SHOWER WALLS

**FLOORING** 

LOOK AT FURNITURE LAYOUT

SAME FINISHES AND FURNISHINGS AS STANDARD KING ROOMS

**REVISED FURNITURE LAYOUT** 