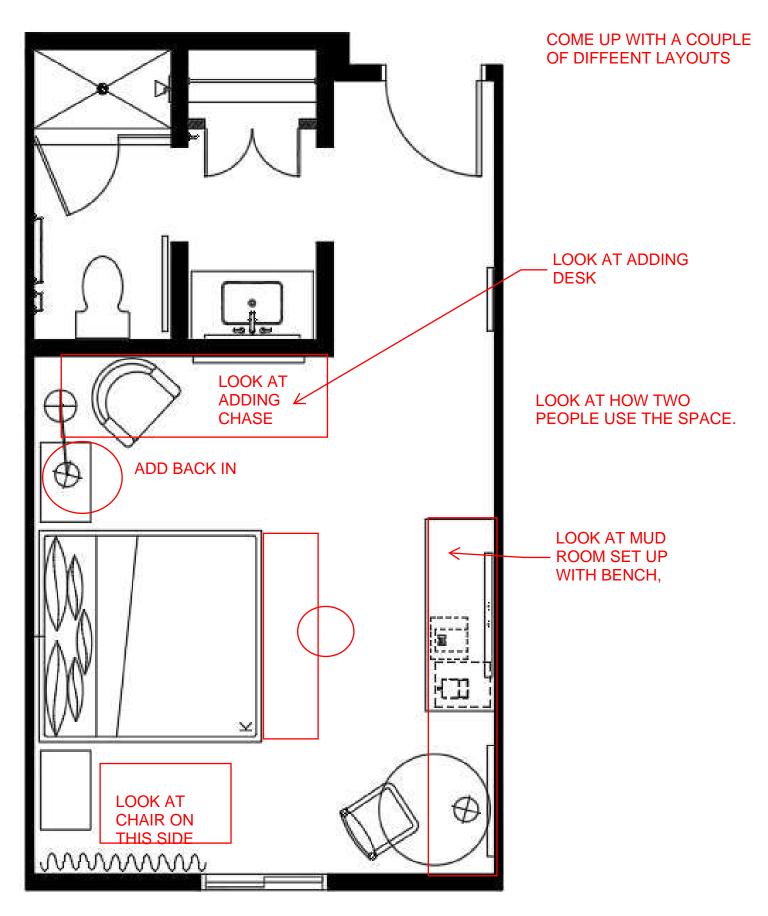

### WEST STANDARD GUESTROOM FURNITURE

REFRESHMENT CENTER CASEGOOD CONCEPT

STORY WALL AT ENTRY

CARPET CONCEPT

LOOK AT FURNITURE LAYOUT

MIRROR CONCEPT

LOOK AT MORE COMFORTABLE GRAB IDEAS FROM LOBBY RAILING SADDLE

**DESK CHAIR** 

ENTRY FOYER FLOORING

WALL COLOR

**REVISED ENTRY** DOOR

LOOK AT

VANITY CONCEPT

BENCH CONCEPT

SHOWER WALL TILE CONCEPT ALL PLUBMING FIXTURES TO REMAIN AS SPECIFIED.

### SHOWER WALLS

**FLOORING** 

LOOK AT FURNITURE LAYOUT

SAME FINISHES AND FURNISHINGS AS STANDARD KING ROOMS

**REVISED FURNITURE LAYOUT** 