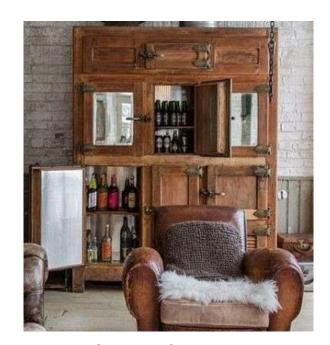

### WEST STANDARD GUESTROOM FURNITURE

REFRESHMENT CENTER CASEGOOD CONCEPT

STORY WALL AT ENTRY

CARPET CONCEPT

LOOK AT FURNITURE LAYOUT

MIRROR CONCEPT

LOOK AT MORE COMFORTABLE GRAB IDEAS FROM LOBBY RAILING SADDLE

### WEST STANDARD GUESTROOM FURNITURE

REFRESHMENT CENTER CASEGOOD CONCEPT

DESK LAMP

ENTRY CEILING MOUNT LIGHT

MIRROR CONCEPT

ENTRY FOYER FLOORING

WALL COLOR

**CARPET CONCEPT** 