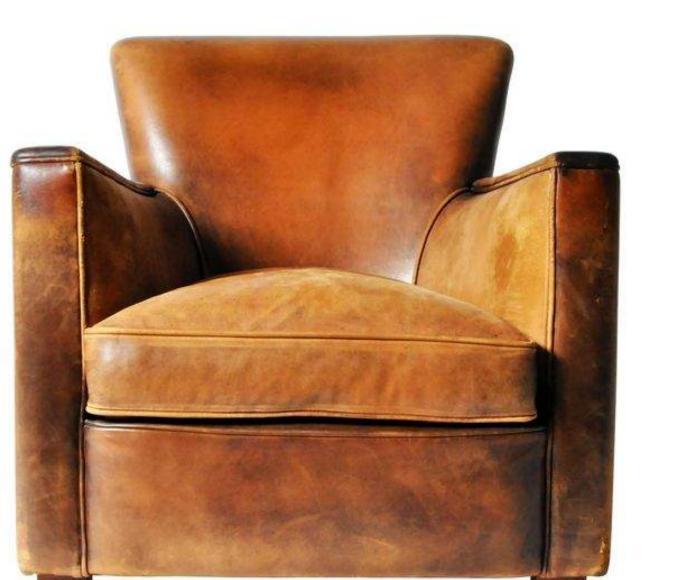

### WEST STANDARD HEADBOARD WALL

WALL SCONCE OVER NIGHT STAND WALL SCONCE OVER BED

**RELOOK AT LAMP** 

SIDE CHAIR PILLOW

DRAPERY

HEADBOARD

HEADBOARD BELOW ART

FEEL MORE LIKE HUTCH / WOOD TONE NIGHTSTAND WITH SOLID SURFACE TOP

THROW ON BED?

**BED PILLOW** 

SIDE CHAIR