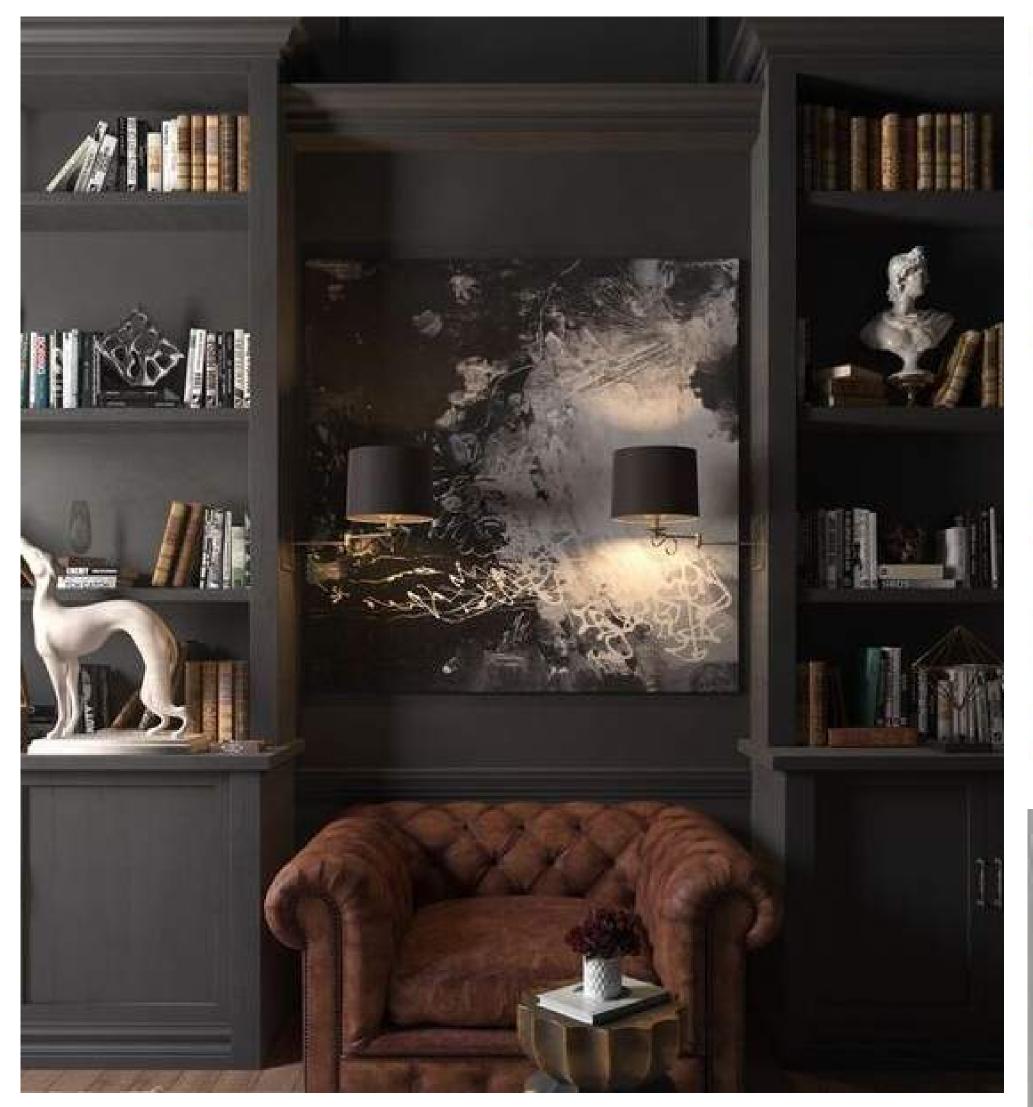

### WEST STANDARD HEADBOARD WALL

WALL SCONCE OVER NIGHT STAND WALL SCONCE OVER BED

**RELOOK AT LAMP** 

SIDE CHAIR PILLOW

DRAPERY

HEADBOARD

HEADBOARD BELOW ART

FEEL MORE LIKE HUTCH / WOOD TONE NIGHTSTAND WITH SOLID SURFACE TOP

THROW ON BED?

**BED PILLOW** 

SIDE CHAIR

### WEST A.2 HEADBOARD WALL

DRAPERY

SIDE CHAIR PILLOW

NIGHTSTAND WITH SOLID SURFACE TOP

SIDE CHAIR

THROW ON BED **BED PILLOW** 

HEADBOARD

SOLID SURFACE TOP

### WEST A.2 HEADBOARD WALL

DRAPERY

WALL SCONCE OVER NIGHT STAND

NIGHTSTAND WITH SOLID SURFACE TOP

HEADBOARD

NIGHTSTAND WITH SOLID SURFACE TOP

### WEST D ADA HEADBOARD WALL

HEADBOARD ART CONCEPT

HEADBOARD ART CONCEPT

WALL SCONCE OVER NIGHT STAND

HEADBOARD

DRAPERY

THROW ON BED

SIDE CHAIR PILLOW

SIDE CHAIR

FLOOR LAMP