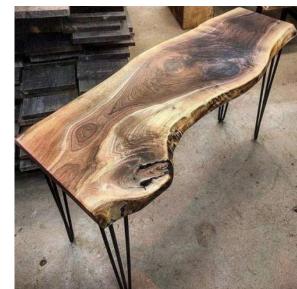

**DESK CHAIR** 

ENTRY FOYER FLOORING

WALL COLOR

**REVISED ENTRY** DOOR

LOOK AT

VANITY CONCEPT

BENCH CONCEPT

SHOWER WALL TILE CONCEPT ALL PLUBMING FIXTURES TO REMAIN AS SPECIFIED.

**DESK CHAIR** 

CARPET CONCEPT

DESK LAMP

DESK CHAIR

SHOWER WALLS, PLUBMING FIXTURES TO BE AS PREVIOUSLY SPECIFIED

FLOOR TILE

WALL SCONCE

SHOWER WALLS, PLUBMING FIXTURES TO BE AS PREVIOUSLY SPECIFIED

FLOOR TILE