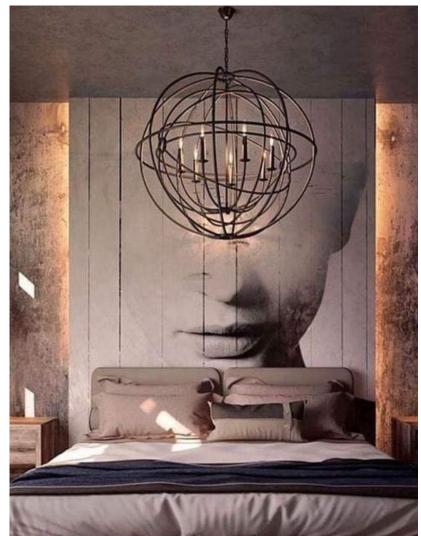

### WEST STANDARD HEADBOARD WALL

WALL SCONCE OVER NIGHT STAND WALL SCONCE OVER BED

**RELOOK AT LAMP** 

SIDE CHAIR PILLOW

DRAPERY

HEADBOARD

HEADBOARD BELOW ART

FEEL MORE LIKE HUTCH / WOOD TONE NIGHTSTAND WITH SOLID SURFACE TOP