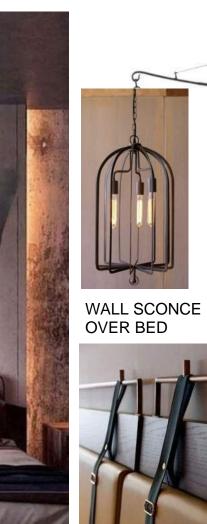

### WEST STANDARD HEADBOARD WALL

WALL SCONCE OVER NIGHT STAND WALL SCONCE OVER BED

**RELOOK AT LAMP** 

SIDE CHAIR PILLOW

DRAPERY

HEADBOARD

HEADBOARD BELOW ART

FEEL MORE LIKE HUTCH / WOOD TONE NIGHTSTAND WITH SOLID SURFACE TOP