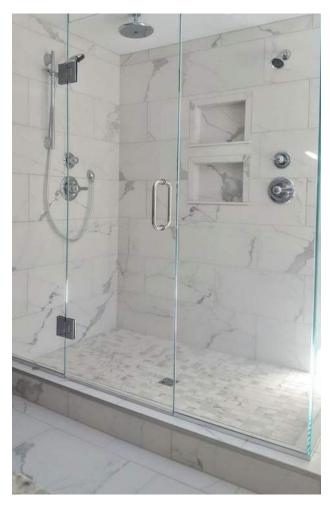

**DESK CHAIR** 

ENTRY FOYER FLOORING

WALL COLOR

**REVISED ENTRY** DOOR

LOOK AT

VANITY CONCEPT

BENCH CONCEPT

SHOWER WALL TILE CONCEPT ALL PLUBMING FIXTURES TO REMAIN AS SPECIFIED.

### SHOWER WALLS

**FLOORING** 

LOOK AT FURNITURE LAYOUT

SAME FINISHES AND FURNISHINGS AS STANDARD KING ROOMS

**REVISED FURNITURE LAYOUT** 

DESK LAMP

DESK CHAIR

SHOWER WALLS, PLUBMING FIXTURES TO BE AS PREVIOUSLY SPECIFIED

FLOOR TILE

WALL SCONCE

SHOWER WALLS, PLUBMING FIXTURES TO BE AS PREVIOUSLY SPECIFIED

FLOOR TILE