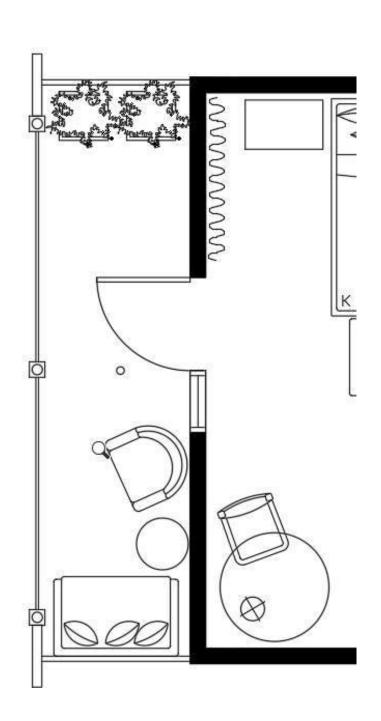

### WEST STANDARD GUESTROOM FURNITURE

REFRESHMENT CENTER CASEGOOD CONCEPT

STORY WALL AT ENTRY

CARPET CONCEPT

LOOK AT FURNITURE LAYOUT

MIRROR CONCEPT

LOOK AT MORE COMFORTABLE GRAB IDEAS FROM LOBBY RAILING SADDLE

### SHOWER WALLS

**FLOORING** 

LOOK AT FURNITURE LAYOUT

SAME FINISHES AND FURNISHINGS AS STANDARD KING ROOMS

**REVISED FURNITURE LAYOUT** 