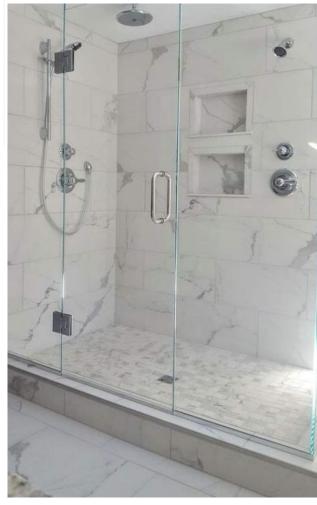

**DESK CHAIR** 

ENTRY FOYER FLOORING

WALL COLOR

**REVISED ENTRY** DOOR

LOOK AT

VANITY CONCEPT

BENCH CONCEPT

SHOWER WALL TILE CONCEPT ALL PLUBMING FIXTURES TO REMAIN AS SPECIFIED.

### SHOWER WALLS

**FLOORING** 

LOOK AT FURNITURE LAYOUT

SAME FINISHES AND FURNISHINGS AS STANDARD KING ROOMS

**REVISED FURNITURE LAYOUT** 

DESK LAMP

DESK CHAIR

SHOWER WALLS, PLUBMING FIXTURES TO BE AS PREVIOUSLY SPECIFIED

FLOOR TILE

WALL SCONCE

SHOWER WALLS, PLUBMING FIXTURES TO BE AS PREVIOUSLY SPECIFIED

FLOOR TILE