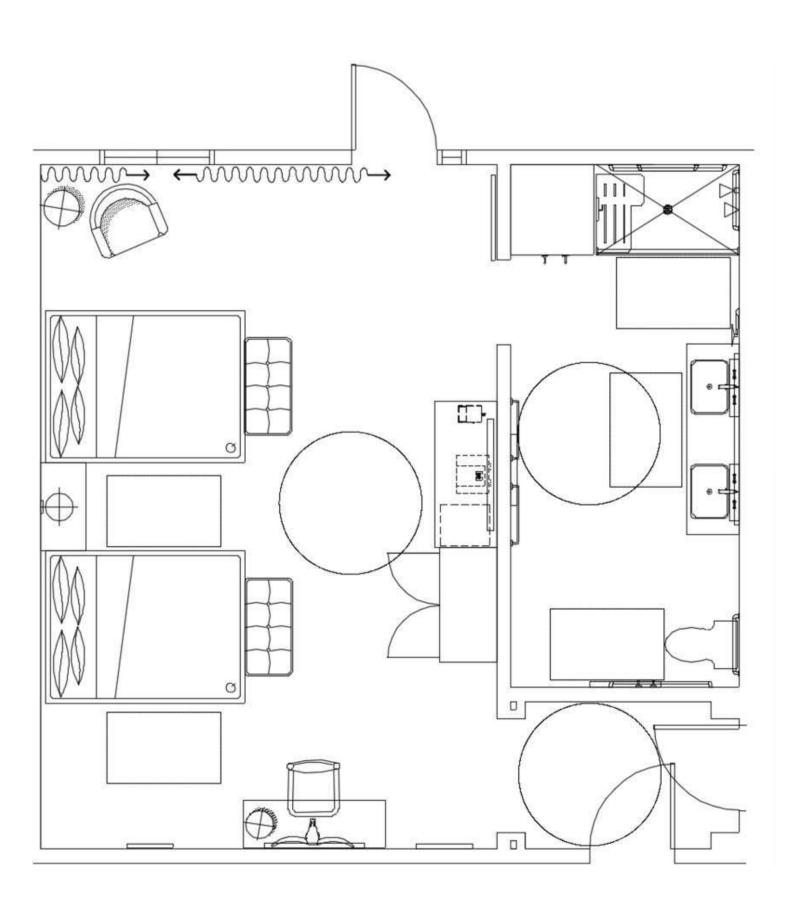

# A.1 KING HEADBOARD WINDOW ROOMS WESTERN: QTY, 11

BE CAREFUL USING EYES DIFFERENT BODDY PARTS

WEST TYPICAL GUEST ROOM

FEELS TYPICAL

REVISE