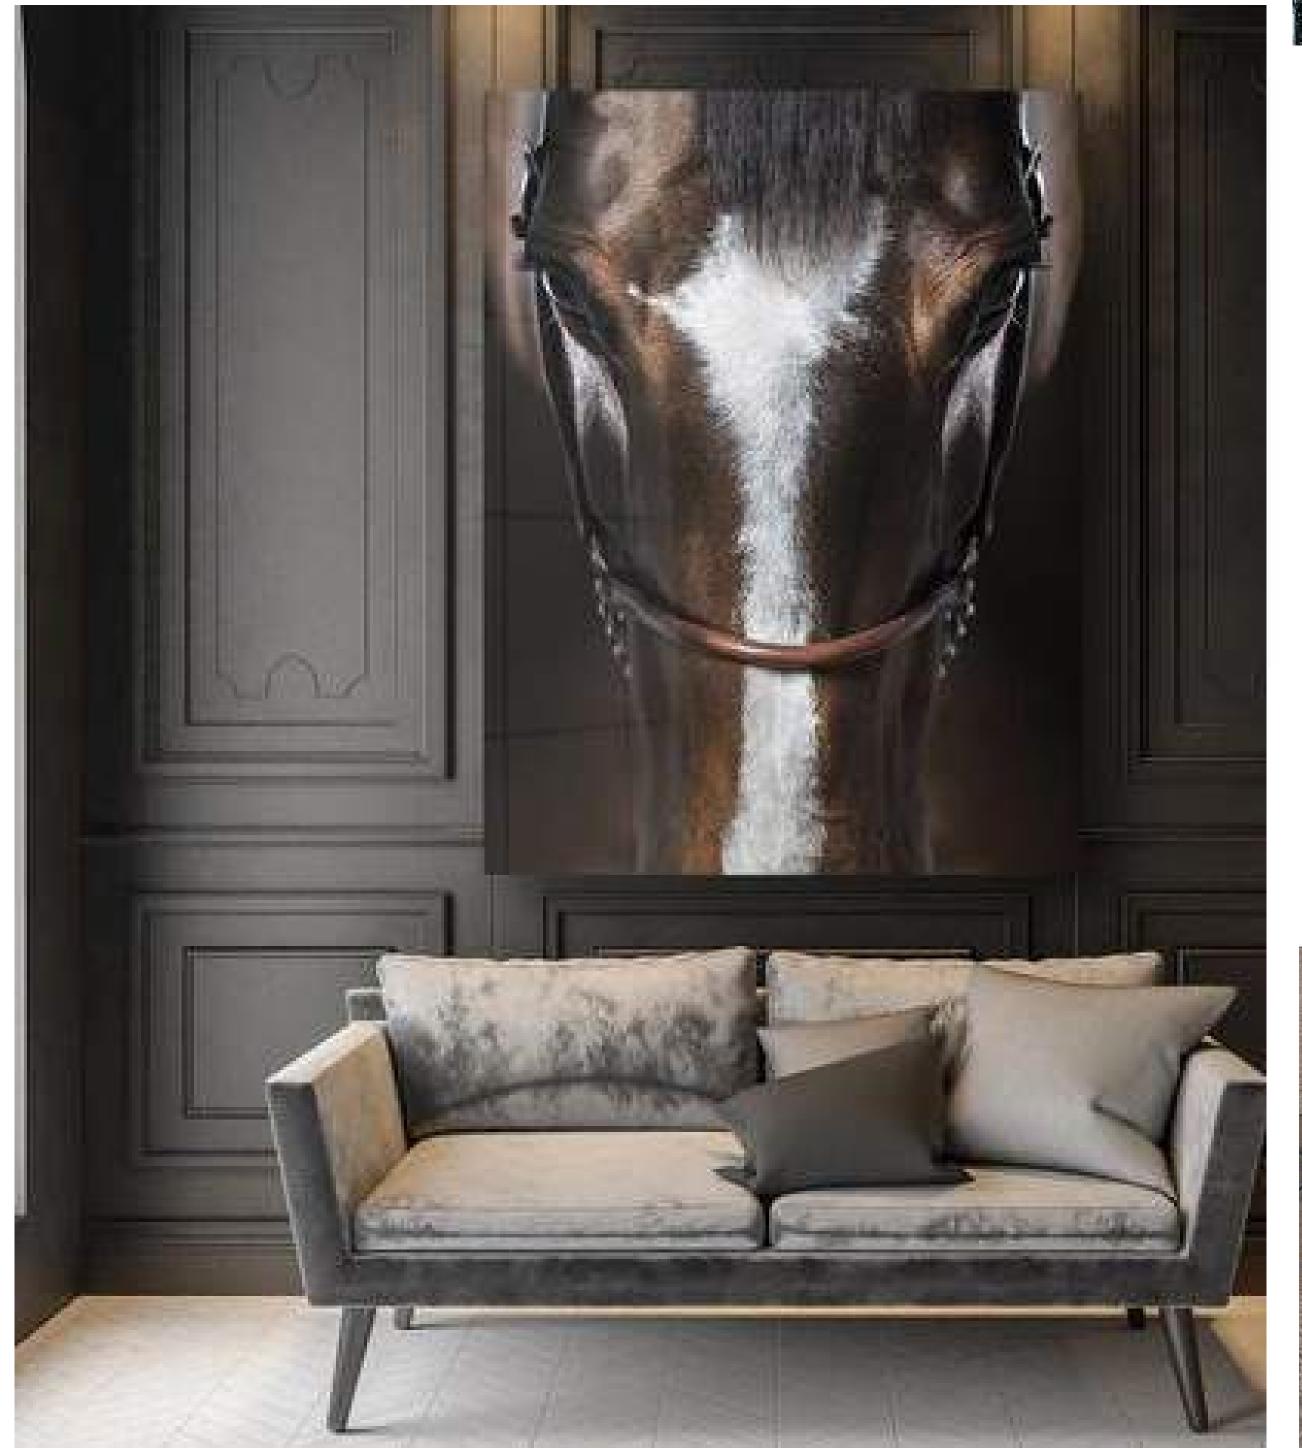

### WEST STANDARD HEADBOARD WALL

WALL SCONCE OVER NIGHT STAND WALL SCONCE OVER BED

**RELOOK AT LAMP** 

SIDE CHAIR PILLOW

DRAPERY

HEADBOARD

HEADBOARD BELOW ART

FEEL MORE LIKE HUTCH / WOOD TONE NIGHTSTAND WITH SOLID SURFACE TOP

### WEST A.2 HEADBOARD WALL

DRAPERY

SIDE CHAIR PILLOW

NIGHTSTAND WITH SOLID SURFACE TOP

SIDE CHAIR

THROW ON BED **BED PILLOW** 

HEADBOARD

SOLID SURFACE TOP