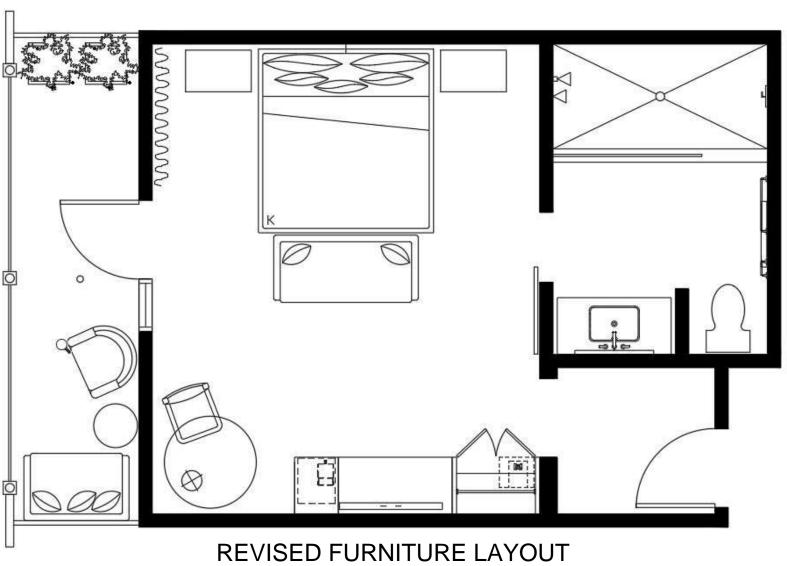

### SHOWER WALLS

**FLOORING** 

LOOK AT FURNITURE LAYOUT

SAME FINISHES AND FURNISHINGS AS STANDARD KING ROOMS

**REVISED FURNITURE LAYOUT** 