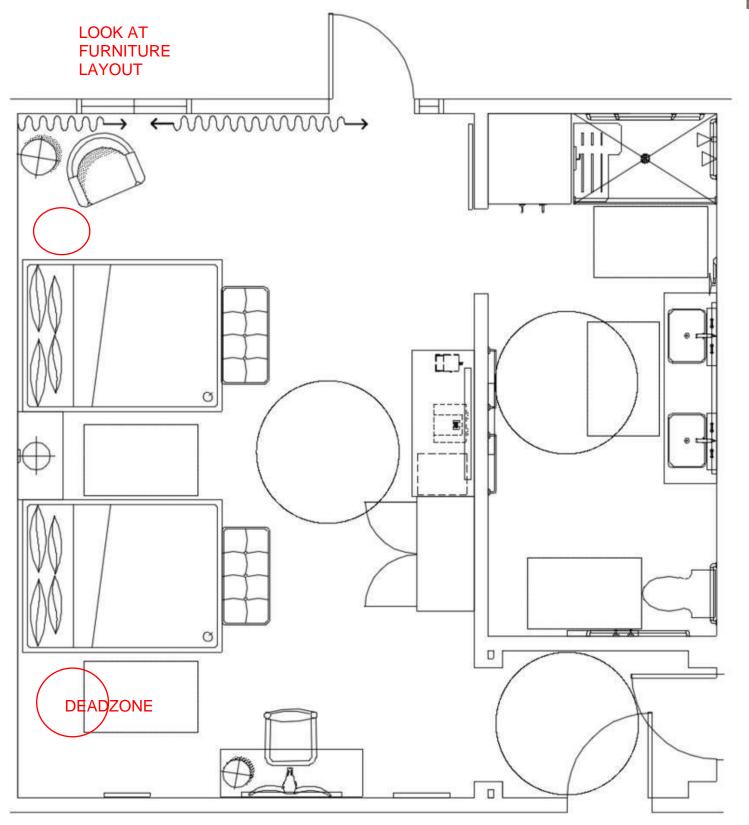

### WEST STANDARD GUESTROOM FURNITURE

REFRESHMENT CENTER CASEGOOD CONCEPT

STORY WALL AT ENTRY

CARPET CONCEPT

LOOK AT FURNITURE LAYOUT

MIRROR CONCEPT

LOOK AT MORE COMFORTABLE GRAB IDEAS FROM LOBBY RAILING SADDLE

### SHOWER WALLS

**FLOORING** 

LOOK AT FURNITURE LAYOUT

SAME FINISHES AND FURNISHINGS AS STANDARD KING ROOMS

**REVISED FURNITURE LAYOUT** 