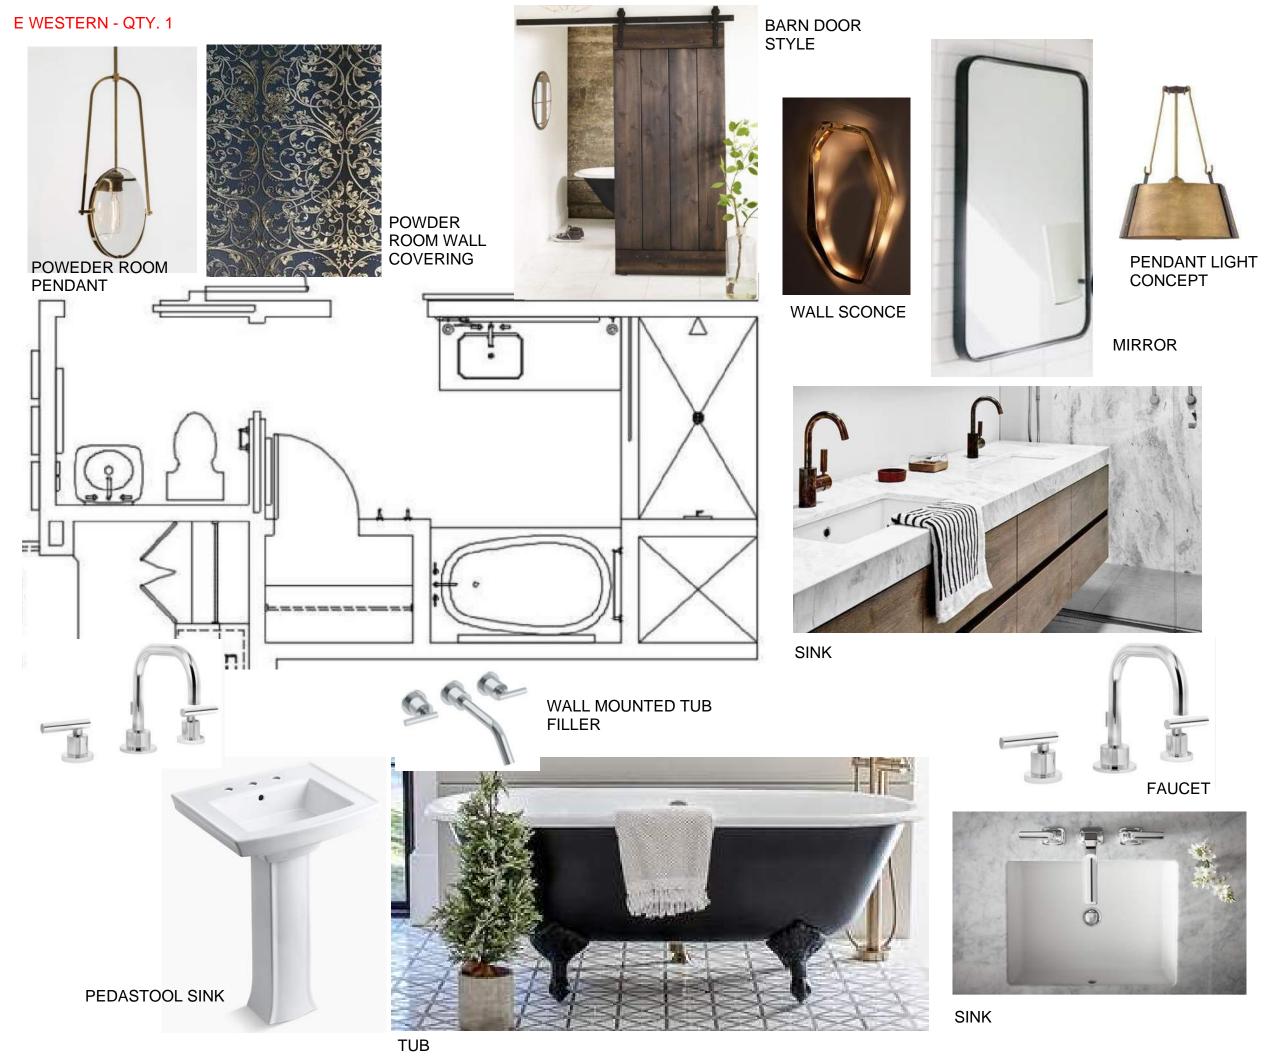

TOP



ENTRY CEILING MOUNT LIGHT



Y FOYER WALL COLOR



CARPET CONCEPT

### WEST A.2 PATIO CONCEPT ONLY PENDING PRICING







## WEST D ADA - QTY -1



### WEST D ADA HEADBOARD WALL



HEADBOARD ART CONCEPT



HEADBOARD ART CONCEPT





WALL SCONCE OVER NIGHT STAND









HEADBOARD



DRAPERY







THROW ON BED





SIDE CHAIR PILLOW



SIDE CHAIR



FLOOR LAMP

### WEST D ADA GUESTROOM FURNITURE





**BENCH** 



REFRESHMENT CENTER CASEGOOD CONCEPT



STORY WALL AT ENTRY





MIRROR CONCEPT



MOUNT LIGHT



ENTRY FOYER FLOORING



WALL COLOR

**DESK CHAIR** 

CARPET CONCEPT

### WEST D ADA CONCEPYT ONLY PENDING PRICING











ART CONCEPT

WALL COLOR



BASKET WEAVE HEADBOARD





HEADBOARD WALL CONCEPT

WALL MIRRO



FLOORING



NIGHT STAND



DESK LAMP







DESK CHAIR









SHOWER WALLS, PLUBMING FIXTURES TO BE AS PREVIOUSLY SPECIFIED



FLOOR TILE





















WALL SCONCE







SHOWER WALLS, PLUBMING FIXTURES TO BE AS PREVIOUSLY SPECIFIED











FLOOR TILE