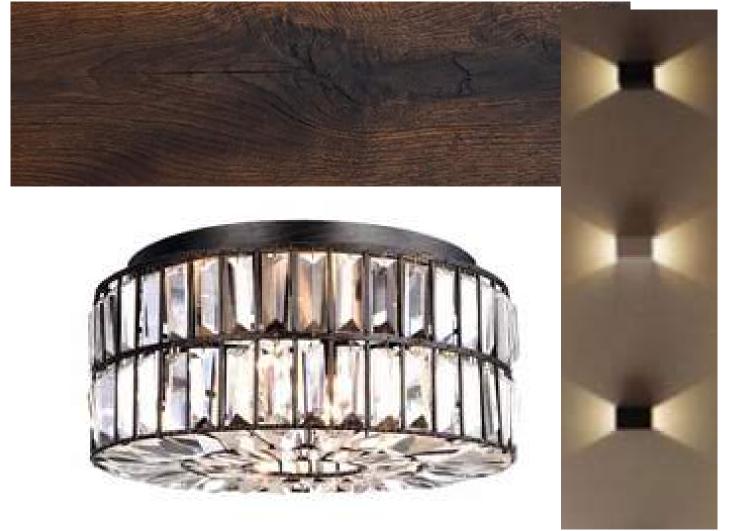

### WEST STANDARD HEADBOARD WALL

WALL SCONCE OVER NIGHT STAND WALL SCONCE OVER BED

**RELOOK AT LAMP** 

SIDE CHAIR PILLOW

DRAPERY

HEADBOARD

HEADBOARD BELOW ART

FEEL MORE LIKE HUTCH / WOOD TONE NIGHTSTAND WITH SOLID SURFACE TOP