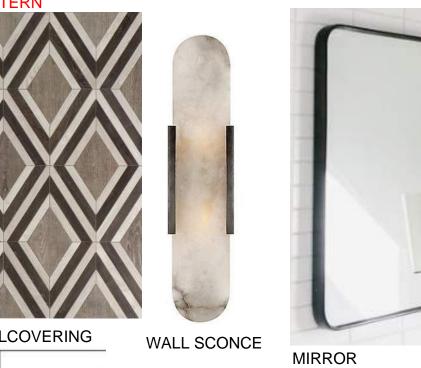

**DESK CHAIR** 

ENTRY FOYER FLOORING

WALL COLOR

**REVISED ENTRY** DOOR

LOOK AT

VANITY CONCEPT

BENCH CONCEPT

SHOWER WALL TILE CONCEPT ALL PLUBMING FIXTURES TO REMAIN AS SPECIFIED.