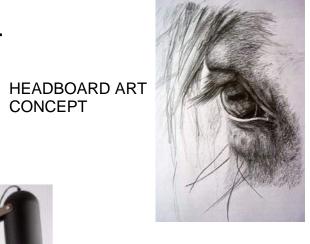

### WEST D ADA HEADBOARD WALL

HEADBOARD ART CONCEPT

HEADBOARD ART CONCEPT

WALL SCONCE OVER NIGHT STAND

HEADBOARD

DRAPERY

THROW ON BED

SIDE CHAIR PILLOW