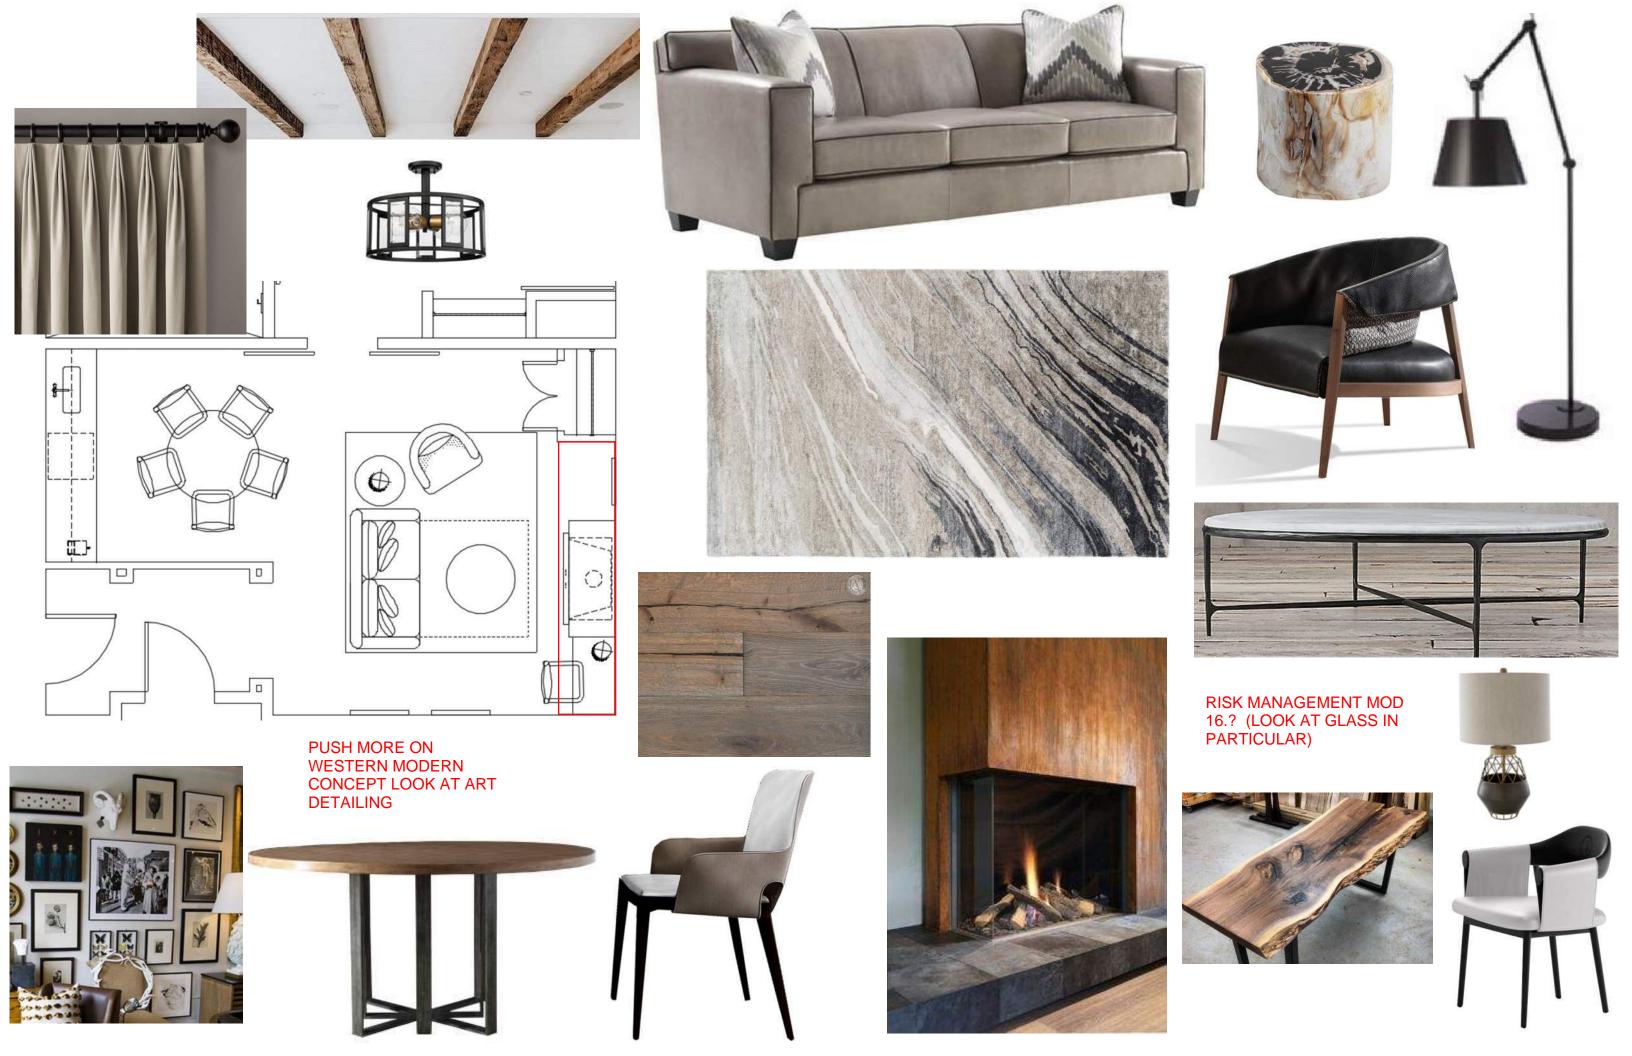

### WEST STANDARD GUESTROOM FURNITURE

REFRESHMENT CENTER CASEGOOD CONCEPT

STORY WALL AT ENTRY

CARPET CONCEPT

LOOK AT FURNITURE LAYOUT

MIRROR CONCEPT

LOOK AT MORE COMFORTABLE GRAB IDEAS FROM LOBBY RAILING SADDLE

### WEST STANDARD GUESTROOM FURNITURE

REFRESHMENT CENTER CASEGOOD CONCEPT

DESK LAMP

ENTRY CEILING MOUNT LIGHT

MIRROR CONCEPT

ENTRY FOYER FLOORING

WALL COLOR

**CARPET CONCEPT** 

### WEST A.2

REFRESHMENT CENTER CASEGOOD CONCEPT

STORY WALL AT ENTRY

MIRROR CONCEPT

DESK TOP

ENTRY CEILING MOUNT LIGHT

Y FOYER WALL COLOR

CARPET CONCEPT