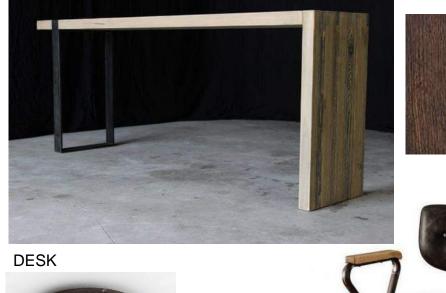

**DESK CHAIR** 

ENTRY FOYER FLOORING

WALL COLOR

**REVISED ENTRY** DOOR

LOOK AT

VANITY CONCEPT

BENCH CONCEPT

SHOWER WALL TILE CONCEPT ALL PLUBMING FIXTURES TO REMAIN AS SPECIFIED.

**DESK CHAIR** 

CARPET CONCEPT

DESK LAMP

DESK CHAIR

SHOWER WALLS, PLUBMING FIXTURES TO BE AS PREVIOUSLY SPECIFIED

FLOOR TILE

WALL SCONCE

SHOWER WALLS, PLUBMING FIXTURES TO BE AS PREVIOUSLY SPECIFIED

FLOOR TILE