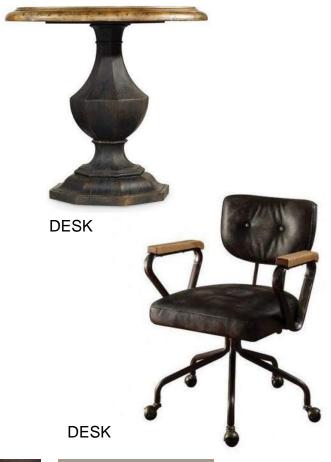

**DESK CHAIR** 

ENTRY FOYER FLOORING

WALL COLOR

**REVISED ENTRY** DOOR

LOOK AT

VANITY CONCEPT

BENCH CONCEPT

SHOWER WALL TILE CONCEPT ALL PLUBMING FIXTURES TO REMAIN AS SPECIFIED.

**DESK CHAIR** 

CARPET CONCEPT

DESK LAMP

DESK CHAIR

SHOWER WALLS, PLUBMING FIXTURES TO BE AS PREVIOUSLY SPECIFIED

FLOOR TILE

WALL SCONCE

SHOWER WALLS, PLUBMING FIXTURES TO BE AS PREVIOUSLY SPECIFIED

FLOOR TILE