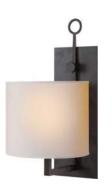

### WEST STANDARD HEADBOARD WALL

WALL SCONCE OVER NIGHT STAND WALL SCONCE OVER BED

**RELOOK AT LAMP** 

SIDE CHAIR PILLOW

DRAPERY

HEADBOARD

HEADBOARD BELOW ART

FEEL MORE LIKE HUTCH / WOOD TONE NIGHTSTAND WITH SOLID SURFACE TOP