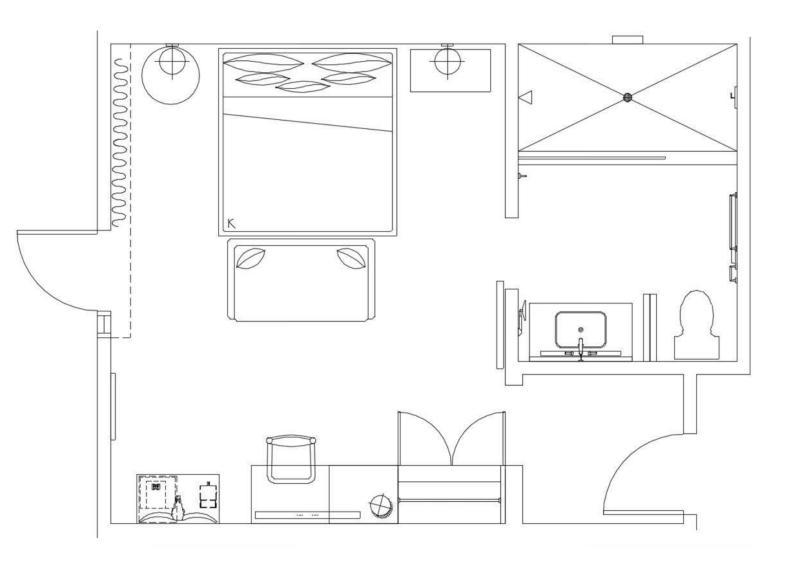

### SHOWER WALLS

**FLOORING** 

LOOK AT FURNITURE LAYOUT

SAME FINISHES AND FURNISHINGS AS STANDARD KING ROOMS

**REVISED FURNITURE LAYOUT** 