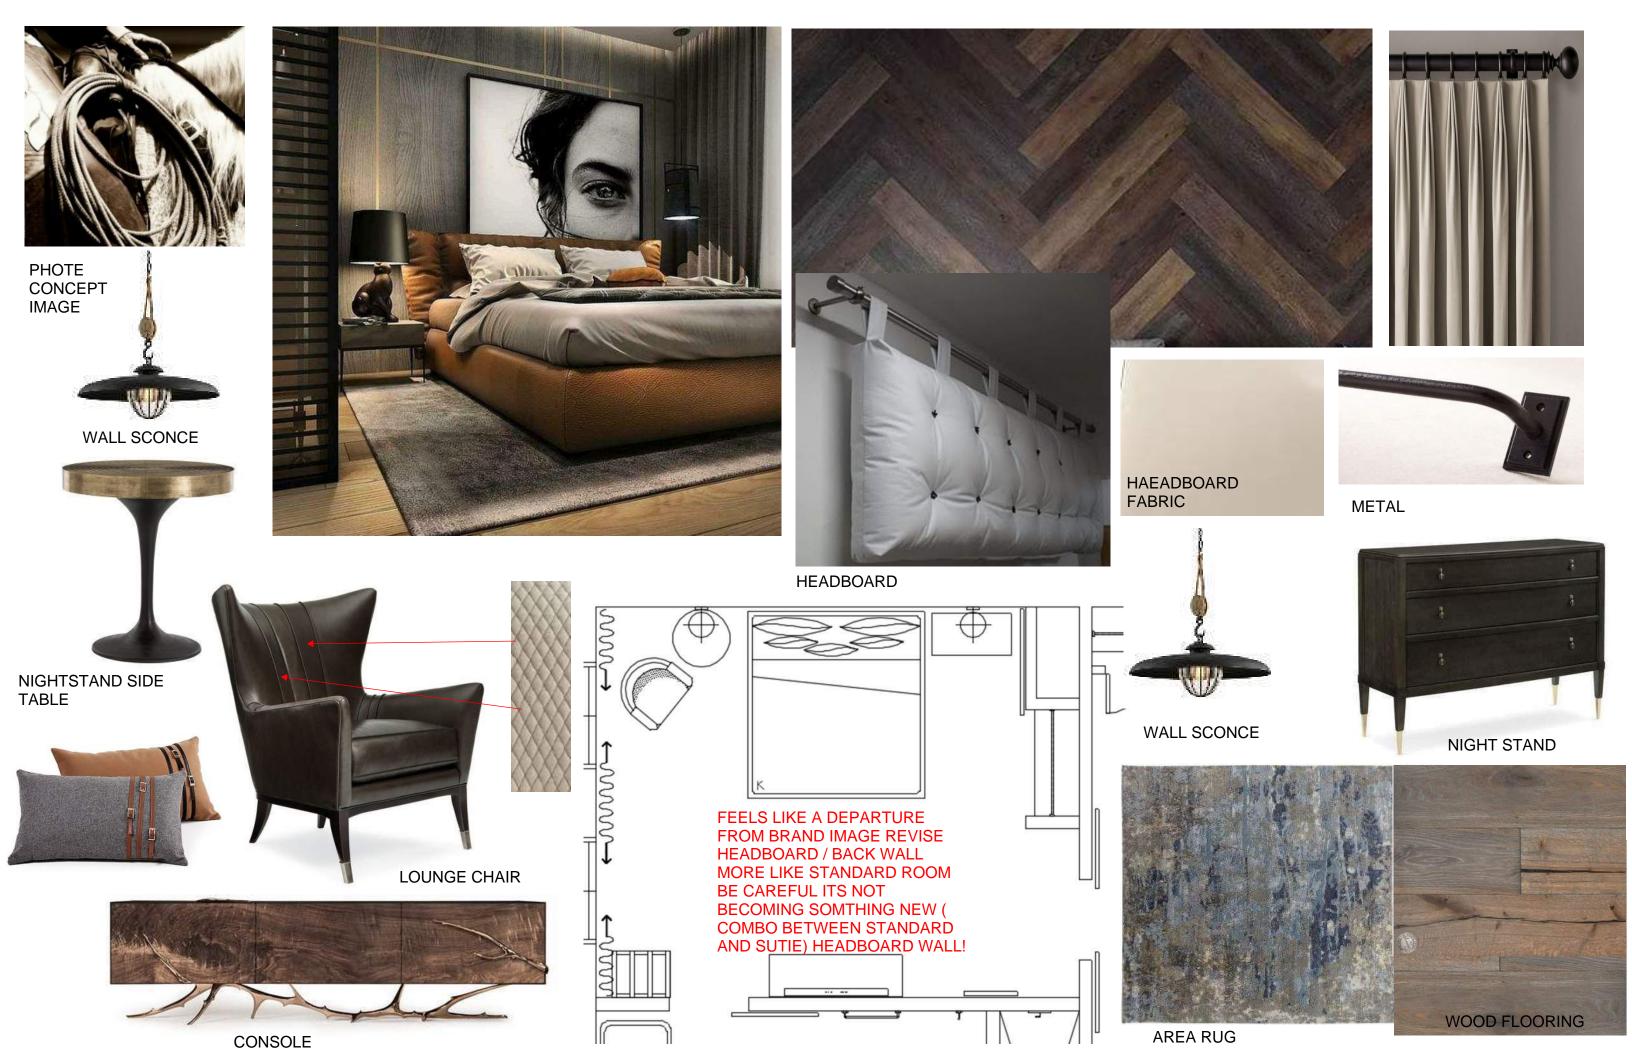

# A.1 KING HEADBOARD WINDOW ROOMS WESTERN: QTY, 11

BE CAREFUL USING EYES DIFFERENT BODDY PARTS

WEST TYPICAL GUEST ROOM

FEELS TYPICAL

REVISE

### WEST STANDARD HEADBOARD WALL

WALL SCONCE OVER NIGHT STAND WALL SCONCE OVER BED

**RELOOK AT LAMP** 

SIDE CHAIR PILLOW

DRAPERY

HEADBOARD

HEADBOARD BELOW ART

FEEL MORE LIKE HUTCH / WOOD TONE NIGHTSTAND WITH SOLID SURFACE TOP

THROW ON BED?

**BED PILLOW** 

SIDE CHAIR

### WEST STANDARD GUESTROOM FURNITURE

REFRESHMENT CENTER CASEGOOD CONCEPT

STORY WALL AT ENTRY

CARPET CONCEPT

LOOK AT FURNITURE LAYOUT

MIRROR CONCEPT

LOOK AT MORE COMFORTABLE GRAB IDEAS FROM LOBBY RAILING SADDLE