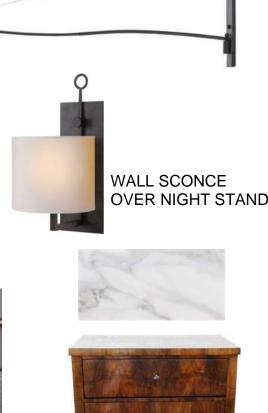

### WEST STANDARD HEADBOARD WALL

WALL SCONCE OVER NIGHT STAND WALL SCONCE OVER BED

**RELOOK AT LAMP** 

SIDE CHAIR PILLOW

DRAPERY

HEADBOARD

HEADBOARD BELOW ART

FEEL MORE LIKE HUTCH / WOOD TONE NIGHTSTAND WITH SOLID SURFACE TOP