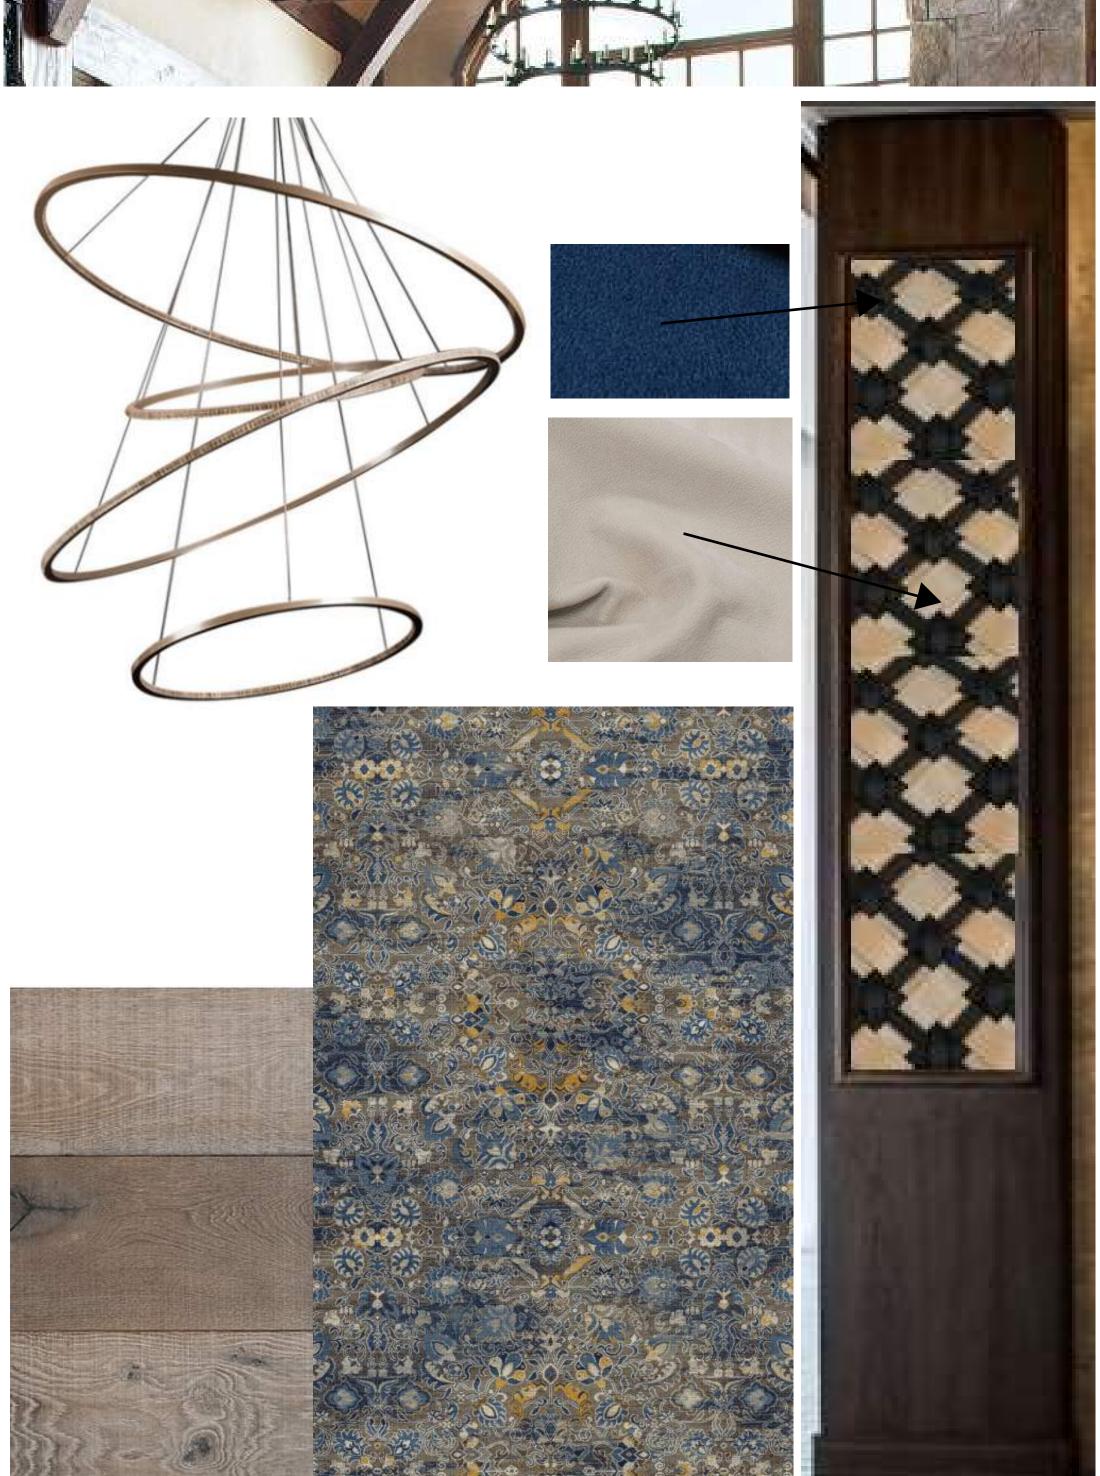

# WEST CORRIDOR





















DOOR INSET WALLCOVERING

WALLCOVERING







**ELEVATOR** VESTIBULES

# A.1 KING HEADBOARD WINDOW ROOMS WESTERN: QTY, 11



BE CAREFUL USING EYES DIFFERENT BODDY PARTS



WEST TYPICAL GUEST ROOM











FEELS TYPICAL

REVISE











### WEST STANDARD HEADBOARD WALL









WALL SCONCE OVER NIGHT STAND WALL SCONCE OVER BED

**RELOOK AT LAMP** 









SIDE CHAIR PILLOW

DRAPERY





HEADBOARD

HEADBOARD BELOW ART

FEEL MORE LIKE HUTCH / WOOD TONE NIGHTSTAND WITH SOLID SURFACE TOP







THROW ON BED?

**BED PILLOW** 

SIDE CHAIR

### WEST STANDARD GUESTROOM FURNITURE





REFRESHMENT CENTER CASEGOOD CONCEPT



STORY WALL AT ENTRY

CARPET CONCEPT



LOOK AT FURNITURE LAYOUT



MIRROR CONCEPT



LOOK AT MORE COMFORTABLE GRAB IDEAS FROM LOBBY RAIL