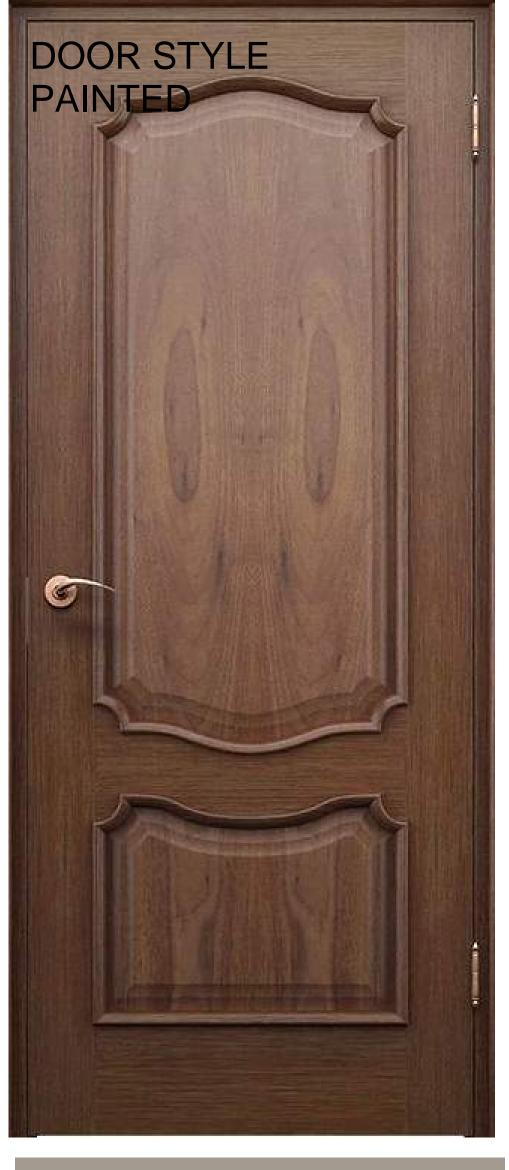

**DESK CHAIR** 

ENTRY FOYER FLOORING

WALL COLOR

**REVISED ENTRY** DOOR

LOOK AT

VANITY CONCEPT

BENCH CONCEPT

SHOWER WALL TILE CONCEPT ALL PLUBMING FIXTURES TO REMAIN AS SPECIFIED.