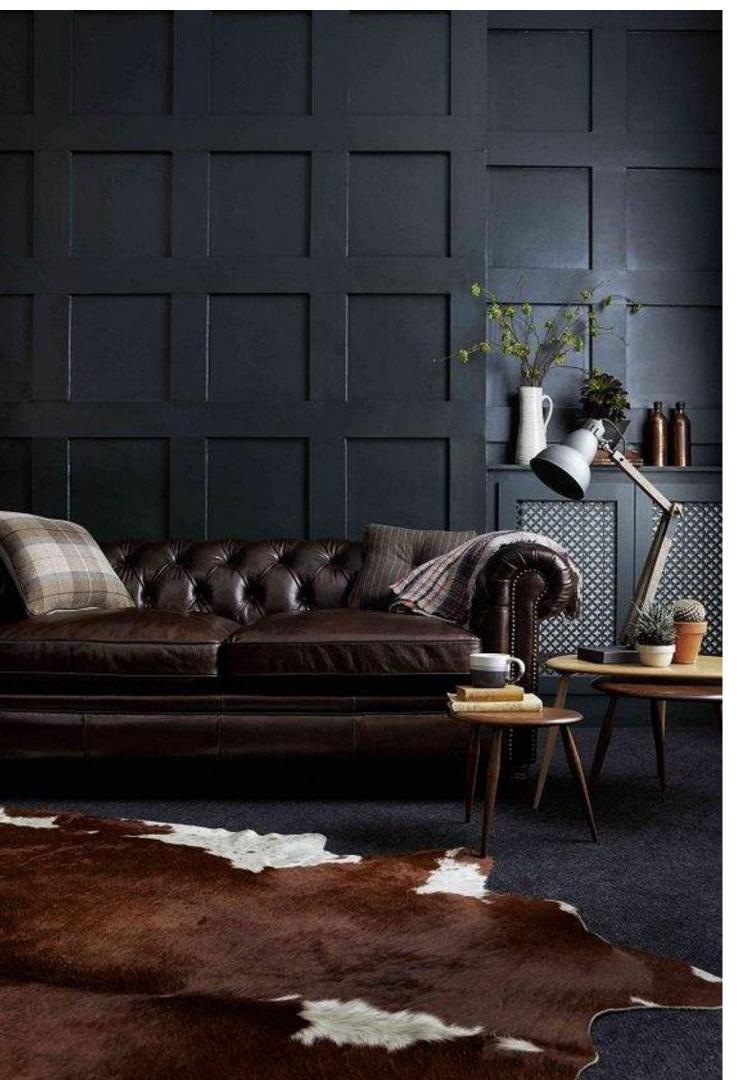

### WEST STANDARD HEADBOARD WALL

WALL SCONCE OVER NIGHT STAND WALL SCONCE OVER BED

**RELOOK AT LAMP** 

SIDE CHAIR PILLOW

DRAPERY

HEADBOARD

HEADBOARD BELOW ART

FEEL MORE LIKE HUTCH / WOOD TONE NIGHTSTAND WITH SOLID SURFACE TOP

THROW ON BED?

**BED PILLOW** 

SIDE CHAIR

### WEST STANDARD GUESTROOM FURNITURE

REFRESHMENT CENTER CASEGOOD CONCEPT

STORY WALL AT ENTRY

CARPET CONCEPT

LOOK AT FURNITURE LAYOUT

MIRROR CONCEPT

LOOK AT MORE COMFORTABLE GRAB IDEAS FROM LOBBY RAILING SADDLE