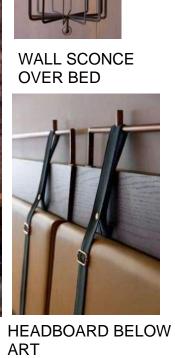

### WEST STANDARD HEADBOARD WALL

WALL SCONCE OVER NIGHT STAND WALL SCONCE OVER BED

**RELOOK AT LAMP** 

SIDE CHAIR PILLOW

DRAPERY

HEADBOARD

HEADBOARD BELOW ART

FEEL MORE LIKE HUTCH / WOOD TONE NIGHTSTAND WITH SOLID SURFACE TOP