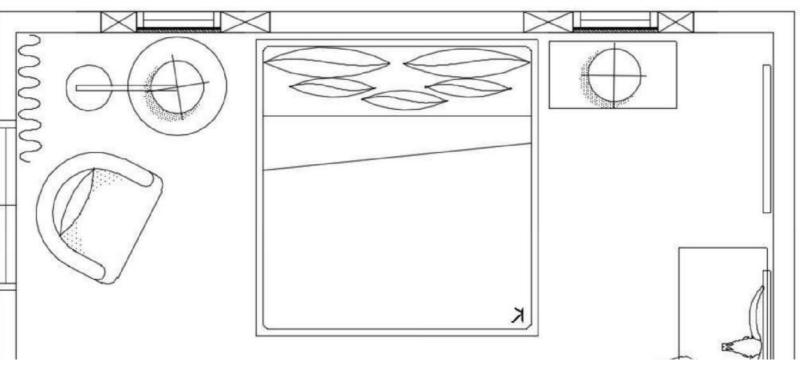

### WEST STANDARD GUESTROOM FURNITURE

REFRESHMENT CENTER CASEGOOD CONCEPT

STORY WALL AT ENTRY

CARPET CONCEPT

LOOK AT FURNITURE LAYOUT

MIRROR CONCEPT

LOOK AT MORE COMFORTABLE GRAB IDEAS FROM LOBBY RAILING SADDLE

### WEST STANDARD GUESTROOM FURNITURE

REFRESHMENT CENTER CASEGOOD CONCEPT

DESK LAMP

ENTRY CEILING MOUNT LIGHT

MIRROR CONCEPT

ENTRY FOYER FLOORING

WALL COLOR

**CARPET CONCEPT** 