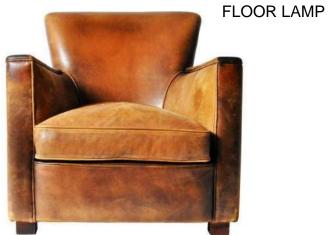

# WEST CORRIDOR





















DOOR INSET WALLCOVERING

WALLCOVERING







**ELEVATOR** VESTIBULES

# A.1 KING HEADBOARD WINDOW ROOMS WESTERN: QTY, 11



BE CAREFUL USING EYES DIFFERENT BODDY PARTS



WEST TYPICAL GUEST ROOM











FEELS TYPICAL

REVISE











### WEST STANDARD HEADBOARD WALL









WALL SCONCE OVER NIGHT STAND WALL SCONCE OVER BED

**RELOOK AT LAMP** 









SIDE CHAIR PILLOW

DRAPERY





HEADBOARD

HEADBOARD BELOW ART

FEEL MORE LIKE HUTCH / WOOD TONE NIGHTSTAND WITH SOLID SURFACE TOP







THROW ON BED?

**BED PILLOW** 

SIDE CHAIR

### WEST STANDARD GUESTROOM FURNITURE





REFRESHMENT CENTER CASEGOOD CONCEPT



STORY WALL AT ENTRY

CARPET CONCEPT



LOOK AT FURNITURE LAYOUT



MIRROR CONCEPT



LOOK AT MORE COMFORTABLE GRAB IDEAS FROM LOBBY RAILING SADDLE

**DESK CHAIR** 



ENTRY FOYER FLOORING



WALL COLOR

**REVISED ENTRY** DOOR



LOOK AT





VANITY CONCEPT



BENCH CONCEPT





SHOWER WALL TILE CONCEPT ALL PLUBMING FIXTURES TO REMAIN AS SPECIFIED.

### SHOWER WALLS



**FLOORING** 



LOOK AT FURNITURE LAYOUT

SAME FINISHES AND FURNISHINGS AS STANDARD KING ROOMS





**REVISED FURNITURE LAYOUT** 

### WEST A.2 HEADBOARD WALL

DRAPERY



SIDE CHAIR PILLOW