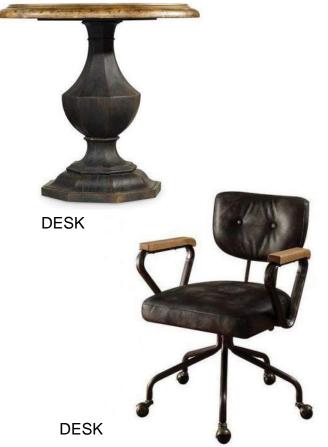

**DESK CHAIR** 

ENTRY FOYER FLOORING

WALL COLOR

**REVISED ENTRY** DOOR

LOOK AT

VANITY CONCEPT

BENCH CONCEPT

SHOWER WALL TILE CONCEPT ALL PLUBMING FIXTURES TO REMAIN AS SPECIFIED.

**DESK CHAIR** 

CARPET CONCEPT

DESK LAMP

DESK CHAIR

SHOWER WALLS, PLUBMING FIXTURES TO BE AS PREVIOUSLY SPECIFIED

FLOOR TILE

WALL SCONCE

SHOWER WALLS, PLUBMING FIXTURES TO BE AS PREVIOUSLY SPECIFIED

FLOOR TILE