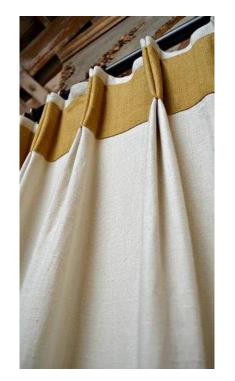

### WEST STANDARD HEADBOARD WALL

WALL SCONCE OVER NIGHT STAND WALL SCONCE OVER BED

**RELOOK AT LAMP** 

SIDE CHAIR PILLOW

DRAPERY

HEADBOARD

HEADBOARD BELOW ART

FEEL MORE LIKE HUTCH / WOOD TONE NIGHTSTAND WITH SOLID SURFACE TOP

### WEST A.2 HEADBOARD WALL

DRAPERY

SIDE CHAIR PILLOW

NIGHTSTAND WITH SOLID SURFACE TOP

SIDE CHAIR

THROW ON BED **BED PILLOW** 

HEADBOARD

SOLID SURFACE TOP