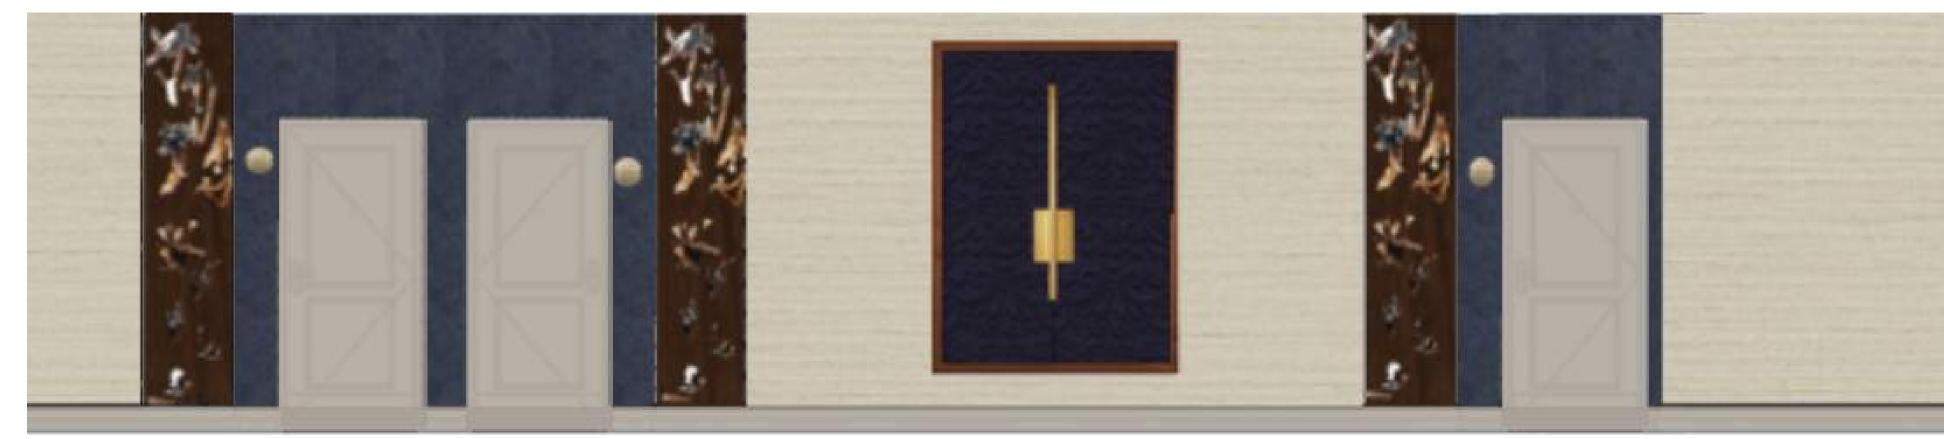

# WEST CORRIDOR





















DOOR INSET WALLCOVERING

WALLCOVERING







**ELEVATOR** VESTIBULES

# A.1 KING HEADBOARD WINDOW ROOMS WESTERN: QTY, 11



BE CAREFUL USING EYES DIFFERENT BODDY PARTS



WEST TYPICAL GUEST ROOM











FEELS TYPICAL

REVISE











### WEST STANDARD HEADBOARD WALL









WALL SCONCE OVER NIGHT STAND WALL SCONCE OVER BED

**RELOOK AT LAMP** 









SIDE CHAIR PILLOW

DRAPERY





HEADBOARD

HEADBOARD BELOW ART

FEEL MORE LIKE HUTCH / WOOD TONE NIGHTSTAND WITH SOLID SURFACE TOP







THROW ON BED?

**BED PILLOW** 

SIDE CHAIR

### WEST STANDARD GUESTROOM FURNITURE





REFRESHMENT CENTER CASEGOOD CONCEPT



STORY WALL AT ENTRY

CARPET CONCEPT



LOOK AT FURNITURE LAYOUT



MIRROR CONCEPT



LOOK AT MORE COMFORTABLE GRAB IDEAS FROM LOBBY RAILING SADDLE

**DESK