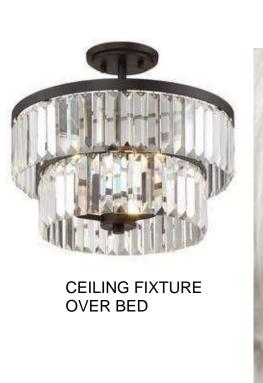

### WEST STANDARD HEADBOARD WALL

WALL SCONCE OVER NIGHT STAND WALL SCONCE OVER BED

**RELOOK AT LAMP** 

SIDE CHAIR PILLOW

DRAPERY

HEADBOARD

HEADBOARD BELOW ART

FEEL MORE LIKE HUTCH / WOOD TONE NIGHTSTAND WITH SOLID SURFACE TOP