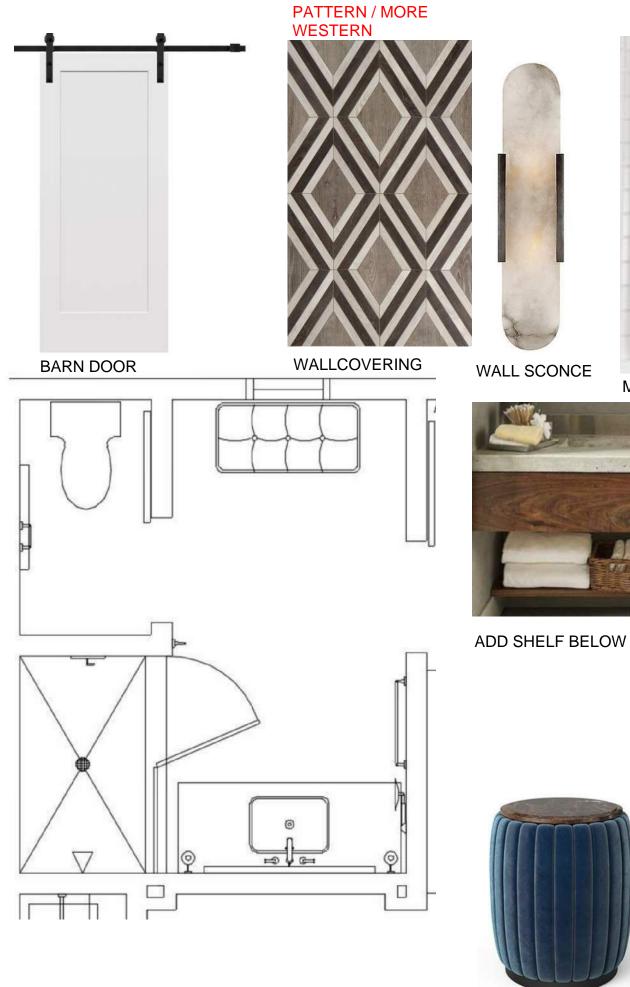

**DESK CHAIR** 

ENTRY FOYER FLOORING

WALL COLOR

**REVISED ENTRY** DOOR

LOOK AT

VANITY CONCEPT

BENCH CONCEPT

SHOWER WALL TILE CONCEPT ALL PLUBMING FIXTURES TO REMAIN AS SPECIFIED.

### SHOWER WALLS

**FLOORING** 

LOOK AT FURNITURE LAYOUT

SAME FINISHES AND FURNISHINGS AS STANDARD KING ROOMS

**REVISED FURNITURE LAYOUT** 