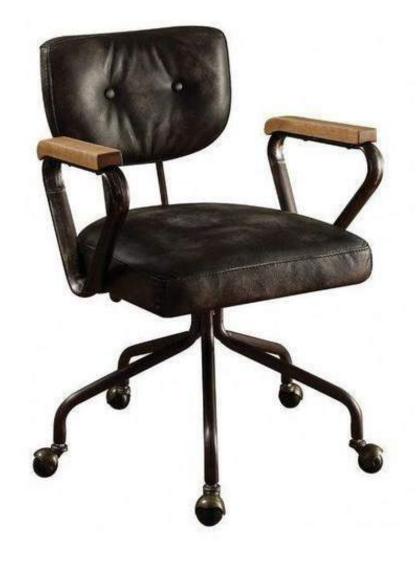

**DESK CHAIR** 

ENTRY FOYER FLOORING

WALL COLOR

**REVISED ENTRY** DOOR

LOOK AT

VANITY CONCEPT

BENCH CONCEPT

SHOWER WALL TILE CONCEPT ALL PLUBMING FIXTURES TO REMAIN AS SPECIFIED.

**DESK CHAIR** 

CARPET CONCEPT

DESK LAMP

DESK CHAIR

SHOWER WALLS, PLUBMING FIXTURES TO BE AS PREVIOUSLY SPECIFIED

FLOOR TILE

WALL SCONCE

SHOWER WALLS, PLUBMING FIXTURES TO BE AS PREVIOUSLY SPECIFIED

FLOOR TILE