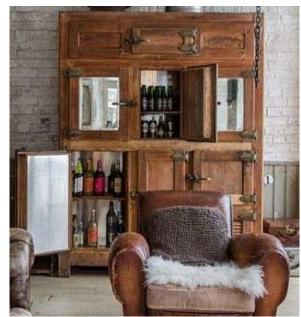

### WEST STANDARD GUESTROOM FURNITURE

REFRESHMENT CENTER CASEGOOD CONCEPT

STORY WALL AT ENTRY

CARPET CONCEPT

LOOK AT FURNITURE LAYOUT

MIRROR CONCEPT

LOOK AT MORE COMFORTABLE GRAB IDEAS FROM LOBBY RAILING SADDLE

### WEST STANDARD GUESTROOM FURNITURE

REFRESHMENT CENTER CASEGOOD CONCEPT

DESK LAMP

ENTRY CEILING MOUNT LIGHT

MIRROR CONCEPT

ENTRY FOYER FLOORING

WALL COLOR

**CARPET CONCEPT** 

### WEST A.2

REFRESHMENT CENTER CASEGOOD CONCEPT

STORY WALL AT ENTRY

MIRROR CONCEPT

DESK TOP

ENTRY CEILING MOUNT LIGHT

Y FOYER WALL COLOR

CARPET CONCEPT

### WEST D ADA GUESTROOM FURNITURE

**BENCH** 

REFRESHMENT CENTER CASEGOOD CONCEPT

STORY WALL AT ENTRY

MIRROR CONCEPT

MOUNT LIGHT

ENTRY FOYER FLOORING

WALL COLOR