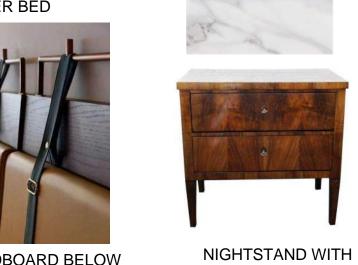

### WEST STANDARD HEADBOARD WALL

WALL SCONCE OVER NIGHT STAND WALL SCONCE OVER BED

**RELOOK AT LAMP** 

SIDE CHAIR PILLOW

DRAPERY

HEADBOARD

HEADBOARD BELOW ART

FEEL MORE LIKE HUTCH / WOOD TONE NIGHTSTAND WITH SOLID SURFACE TOP

### WEST A.2 HEADBOARD WALL

DRAPERY

SIDE CHAIR PILLOW

NIGHTSTAND WITH SOLID SURFACE TOP

SIDE CHAIR

THROW ON BED **BED PILLOW** 

HEADBOARD

SOLID SURFACE TOP