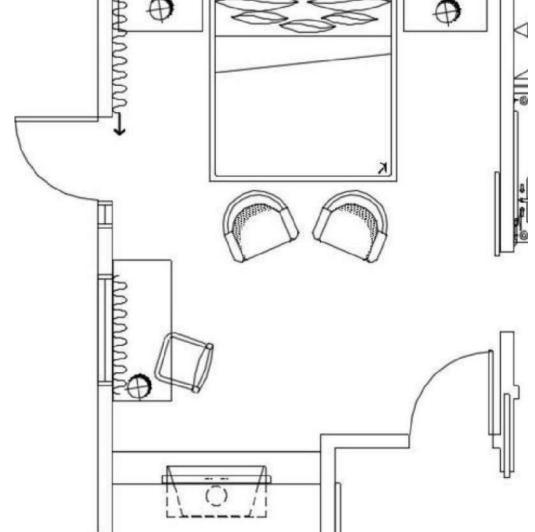

# A.1 KING HEADBOARD WINDOW ROOMS WESTERN: QTY, 11

BE CAREFUL USING EYES DIFFERENT BODDY PARTS

WEST TYPICAL GUEST ROOM

FEELS TYPICAL

REVISE

### WEST STANDARD HEADBOARD WALL

WALL SCONCE OVER NIGHT STAND WALL SCONCE OVER BED

**RELOOK AT LAMP** 

SIDE CHAIR PILLOW

DRAPERY

HEADBOARD

HEADBOARD BELOW ART

FEEL MORE LIKE HUTCH / WOOD TONE NIGHTSTAND WITH SOLID SURFACE TOP

THROW ON BED?

**BED PILLOW** 

SIDE CHAIR

### WEST STANDARD GUESTROOM FURNITURE

REFRESHMENT CENTER CASEGOOD CONCEPT

STORY WALL AT ENTRY

CARPET CONCEPT

LOOK AT FURNITURE LAYOUT

MIRROR CONCEPT

LOOK AT MORE COMFORTABLE GRAB IDEAS FROM LOBBY RAILING SADDLE

**DESK CHAIR** 

ENTRY FOYER FLOORING

WALL COLOR

**REVISED ENTRY** DOOR

LOOK AT

VANITY CONCEPT

BENCH CONCEPT

SHOWER WALL TILE CONCEPT ALL PLUBMING FIXTURES TO REMAIN AS SPECIFIED.