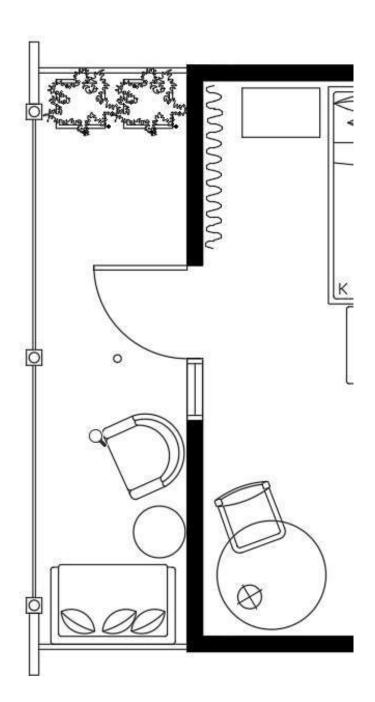

HEADBOARD







NIGHTSTAND WITH SOLID SURFACE TOP



### WEST A.2





REFRESHMENT CENTER CASEGOOD CONCEPT



STORY WALL AT ENTRY





MIRROR CONCEPT



DESK TOP



ENTRY CEILING MOUNT LIGHT



Y FOYER WALL COLOR



CARPET CONCEPT

### WEST A.2 PATIO CONCEPT ONLY PENDING PRICING







## WEST D ADA - QTY -1



### WEST D ADA HEADBOARD WALL



HEADBOARD ART CONCEPT



HEADBOARD ART CONCEPT





WALL SCONCE OVER NIGHT STAND









HEADBOARD



DRAPERY







THROW ON BED





SIDE CHAIR PILLOW



SIDE CHAIR



FLOOR LAMP

### WEST D ADA GUESTROOM FURNITURE





**BENCH** 



REFRESHMENT CENTER CASEGOOD CONCEPT



STORY WALL AT ENTRY





MIRROR CONCEPT



MOUNT LIGHT



ENTRY FOYER FLOORING



WALL COLOR

**DESK CHAIR** 

CARPET CONCEPT

### WEST D ADA CONCEPYT ONLY PENDING PRICING











ART CONCEPT

WALL COLOR



BASKET WEAVE HEADBOARD





HEADBOARD WALL CONCEPT

WALL MIRRO



FLOORING



NIGHT STAND



DESK LAMP







DESK CHAIR









SHOWER WALLS, PLUBMING FIXTURES TO BE AS PREVIOUSLY SPECIFIED



FLOOR TILE





















WALL SCONCE







SHOWER WALLS, PLUBMING FIXTURES TO BE AS PREVIOUSLY SPECIFIED











FLOOR TILE