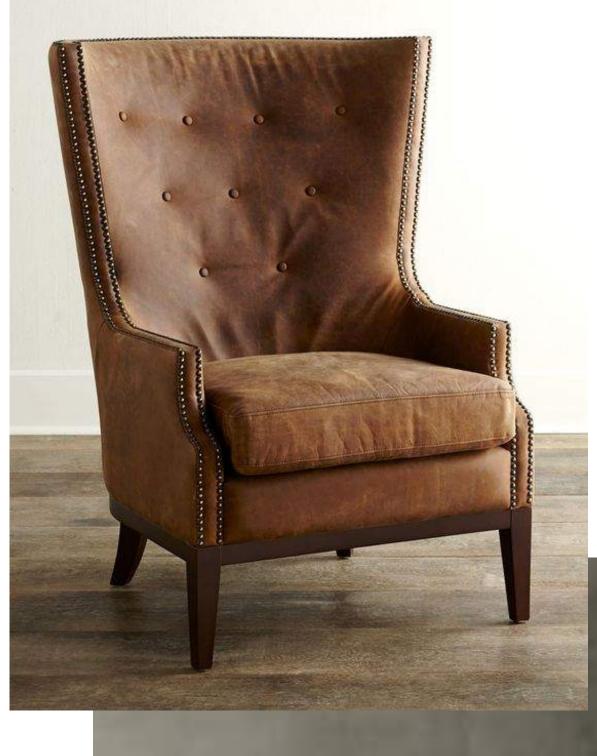

### WEST STANDARD HEADBOARD WALL

WALL SCONCE OVER NIGHT STAND WALL SCONCE OVER BED

**RELOOK AT LAMP** 

SIDE CHAIR PILLOW

DRAPERY

HEADBOARD

HEADBOARD BELOW ART

FEEL MORE LIKE HUTCH / WOOD TONE NIGHTSTAND WITH SOLID SURFACE TOP

THROW ON BED?

**BED PILLOW** 

SIDE CHAIR