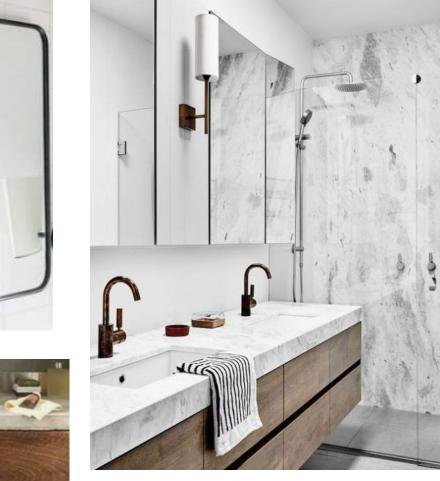

**DESK CHAIR** 

ENTRY FOYER FLOORING

WALL COLOR

**REVISED ENTRY** DOOR

LOOK AT

VANITY CONCEPT

BENCH CONCEPT

SHOWER WALL TILE CONCEPT ALL PLUBMING FIXTURES TO REMAIN AS SPECIFIED.

### SHOWER WALLS

**FLOORING** 

LOOK AT FURNITURE LAYOUT

SAME FINISHES AND FURNISHINGS AS STANDARD KING ROOMS

**REVISED FURNITURE LAYOUT** 