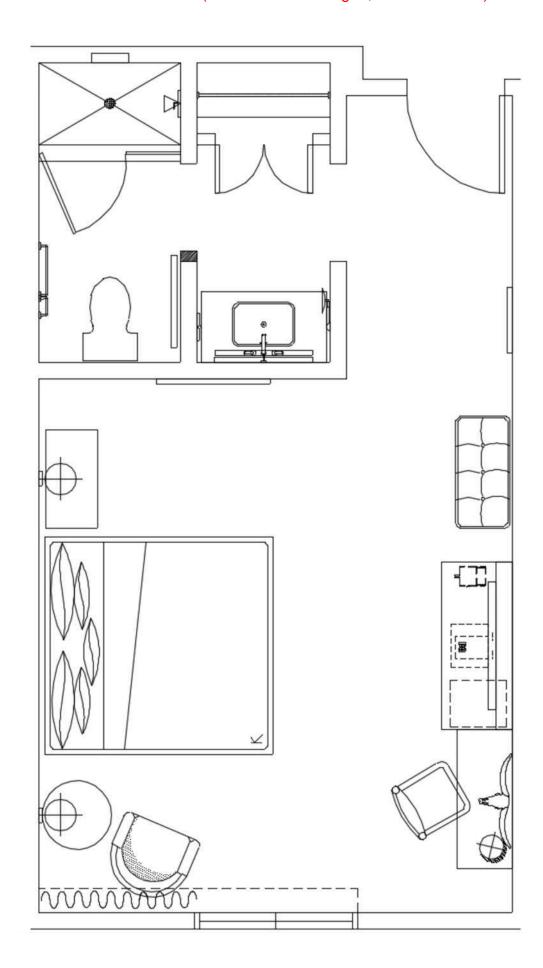

### WEST STANDARD GUESTROOM FURNITURE

REFRESHMENT CENTER CASEGOOD CONCEPT

STORY WALL AT ENTRY

CARPET CONCEPT

LOOK AT FURNITURE LAYOUT

MIRROR CONCEPT

LOOK AT MORE COMFORTABLE GRAB IDEAS FROM LOBBY RAILING SADDLE

**DESK CHAIR** 

ENTRY FOYER FLOORING

WALL COLOR

**REVISED ENTRY** DOOR

LOOK AT

VANITY CONCEPT

BENCH CONCEPT

SHOWER WALL TILE CONCEPT ALL PLUBMING FIXTURES TO REMAIN AS SPECIFIED.

### SHOWER WALLS

**FLOORING** 

LOOK AT FURNITURE LAYOUT

SAME FINISHES AND FURNISHINGS AS STANDARD KING ROOMS

**REVISED FURNITURE LAYOUT** 