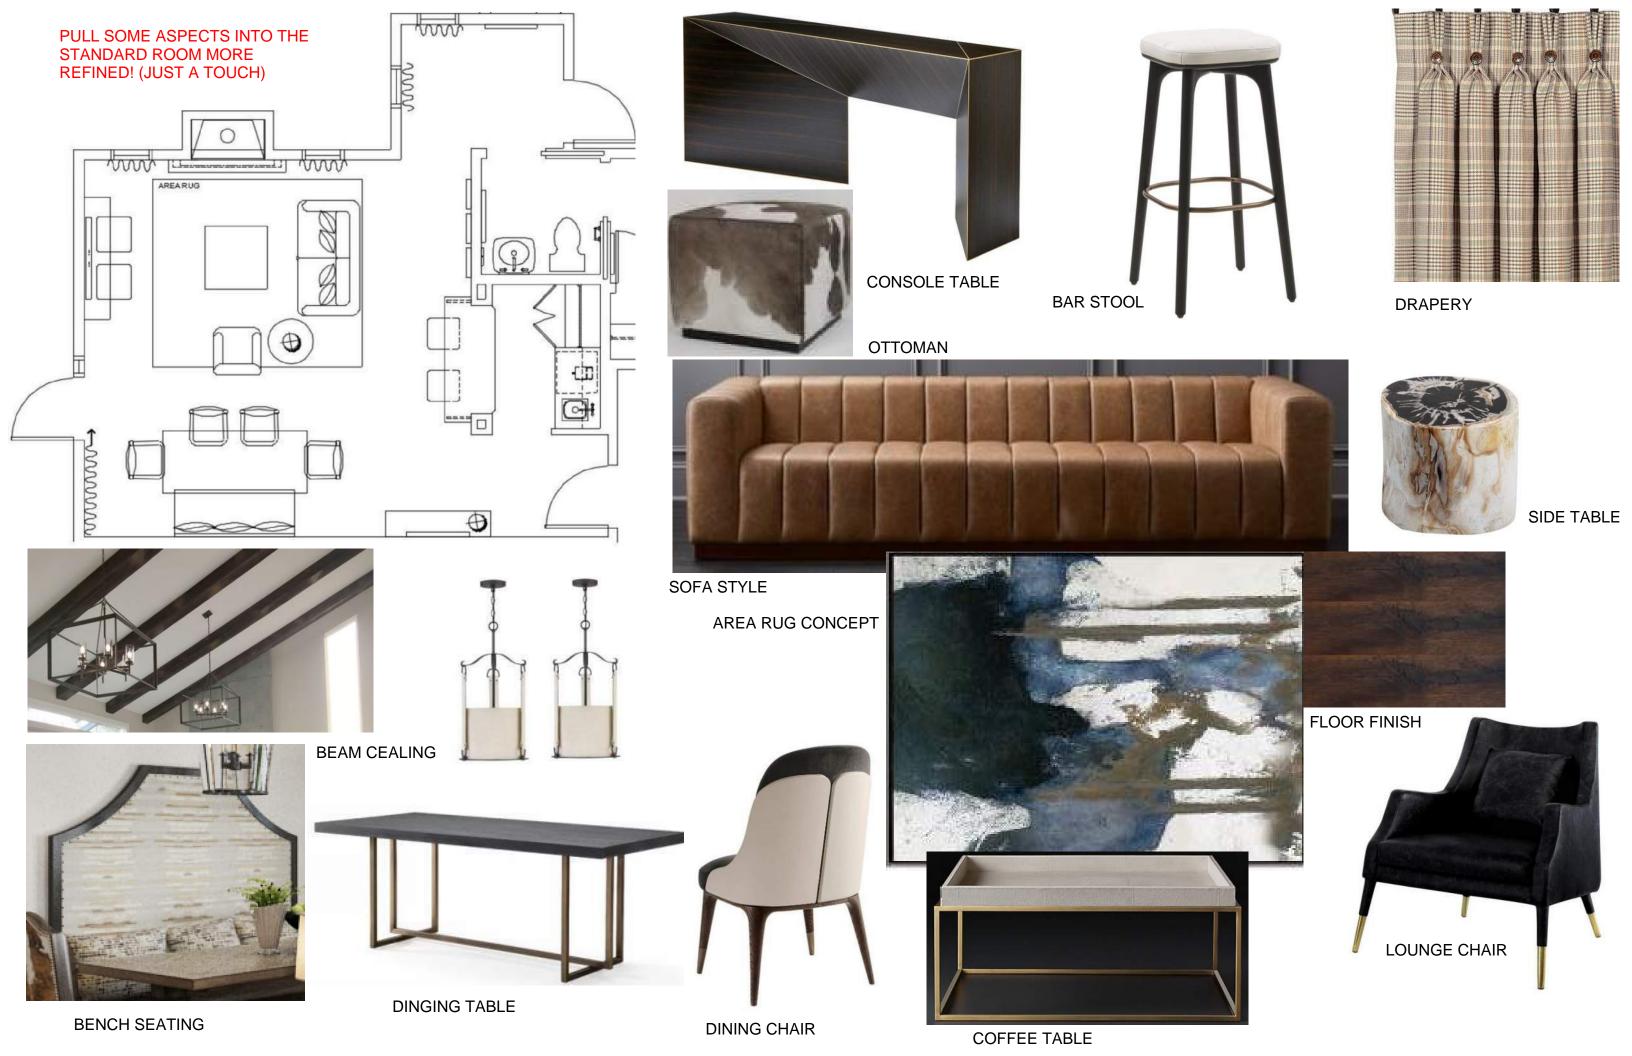

K TOP



ENTRY CEILING MOUNT LIGHT



Y FOYER WALL COLOR



CARPET CONCEPT

### WEST A.2 PATIO CONCEPT ONLY PENDING PRICING







## WEST D ADA - QTY -1



### WEST D ADA HEADBOARD WALL



HEADBOARD ART CONCEPT



HEADBOARD ART CONCEPT





WALL SCONCE OVER NIGHT STAND









HEADBOARD



DRAPERY







THROW ON BED





SIDE CHAIR PILLOW



SIDE CHAIR



FLOOR LAMP

### WEST D ADA GUESTROOM FURNITURE





**BENCH** 



REFRESHMENT CENTER CASEGOOD CONCEPT



STORY WALL AT ENTRY





MIRROR CONCEPT



MOUNT LIGHT



ENTRY FOYER FLOORING



WALL COLOR

**DESK CHAIR** 

CARPET CONCEPT

### WEST D ADA CONCEPYT ONLY PENDING PRICING











ART CONCEPT

WALL COLOR



BASKET WEAVE HEADBOARD





HEADBOARD WALL CONCEPT

WALL MIRRO



FLOORING



NIGHT STAND



DESK LAMP







DESK CHAIR









SHOWER WALLS, PLUBMING FIXTURES TO BE AS PREVIOUSLY SPECIFIED



FLOOR TILE





















WALL SCONCE







SHOWER WALLS, PLUBMING FIXTURES TO BE AS PREVIOUSLY SPECIFIED











FLOOR TILE