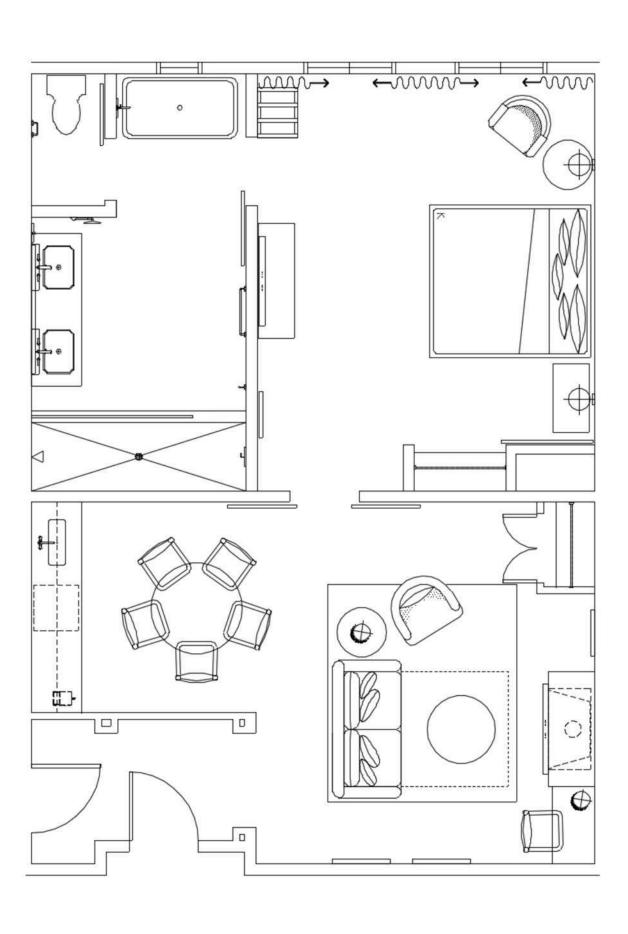

### WEST STANDARD GUESTROOM FURNITURE

REFRESHMENT CENTER CASEGOOD CONCEPT

STORY WALL AT ENTRY

CARPET CONCEPT

LOOK AT FURNITURE LAYOUT

MIRROR CONCEPT

LOOK AT MORE COMFORTABLE GRAB IDEAS FROM LOBBY RAILING SADDLE

### SHOWER WALLS

**FLOORING** 

LOOK AT FURNITURE LAYOUT

SAME FINISHES AND FURNISHINGS AS STANDARD KING ROOMS

**REVISED FURNITURE LAYOUT** 

### WEST STANDARD GUESTROOM FURNITURE

REFRESHMENT CENTER CASEGOOD CONCEPT

DESK LAMP

ENTRY CEILING MOUNT LIGHT

MIRROR CONCEPT

ENTRY FOYER FLOORING

WALL COLOR

**CARPET CONCEPT** 