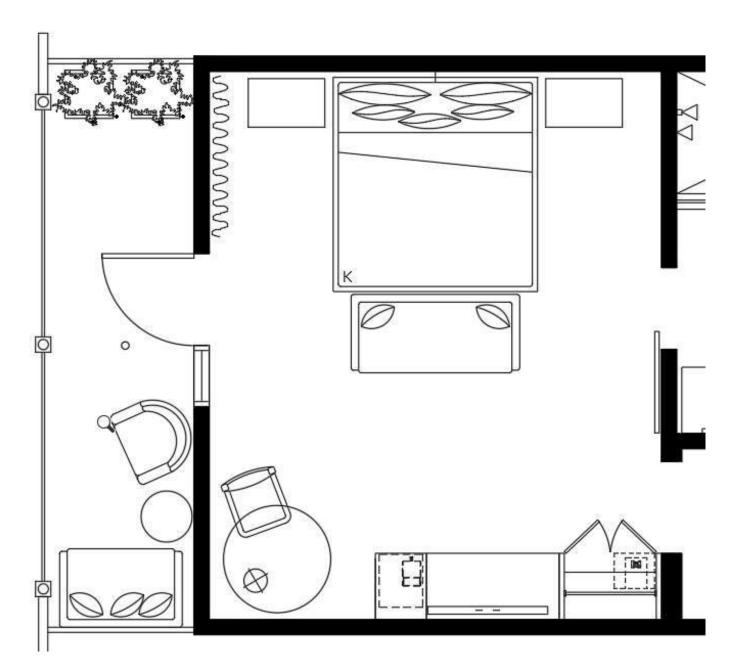

# A.1 KING HEADBOARD WINDOW ROOMS WESTERN: QTY, 11

BE CAREFUL USING EYES DIFFERENT BODDY PARTS

WEST TYPICAL GUEST ROOM

FEELS TYPICAL

REVISE

### WEST STANDARD HEADBOARD WALL

WALL SCONCE OVER NIGHT STAND WALL SCONCE OVER BED

**RELOOK AT LAMP** 

SIDE CHAIR PILLOW

DRAPERY

HEADBOARD

HEADBOARD BELOW ART

FEEL MORE LIKE HUTCH / WOOD TONE NIGHTSTAND WITH SOLID SURFACE TOP

THROW ON BED?

**BED PILLOW** 

SIDE CHAIR