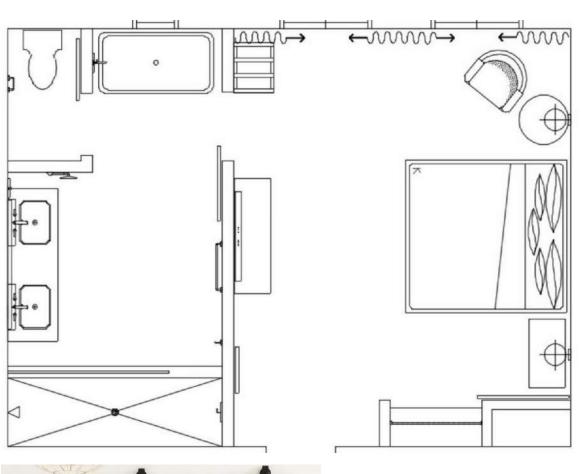

### SHOWER WALLS

**FLOORING** 

LOOK AT FURNITURE LAYOUT

SAME FINISHES AND FURNISHINGS AS STANDARD KING ROOMS

**REVISED FURNITURE LAYOUT** 