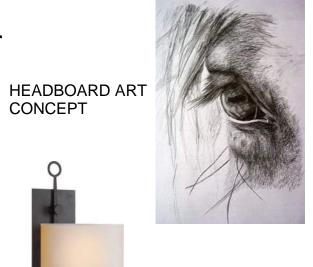

### WEST D ADA HEADBOARD WALL

HEADBOARD ART CONCEPT

HEADBOARD ART CONCEPT

WALL SCONCE OVER NIGHT STAND

HEADBOARD

DRAPERY

THROW ON BED

SIDE CHAIR PILLOW