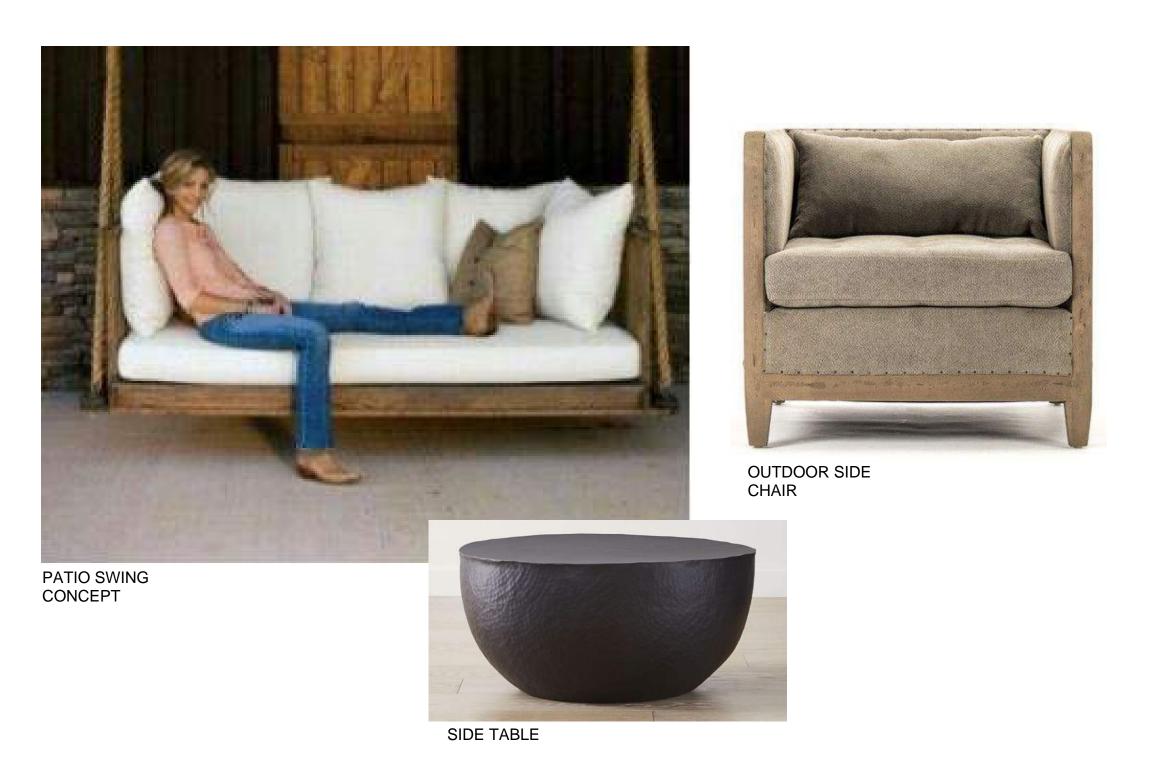

HEADBOARD







NIGHTSTAND WITH SOLID SURFACE TOP



### WEST A.2





REFRESHMENT CENTER CASEGOOD CONCEPT



STORY WALL AT ENTRY





MIRROR CONCEPT



DESK TOP



ENTRY CEILING MOUNT LIGHT



Y FOYER WALL COLOR



CARPET CONCEPT

### WEST A.2 PATIO CONCEPT ONLY PENDING PRICING







## WEST D ADA - QTY -1



### WEST D ADA HEADBOARD WALL



HEADBOARD ART CONCEPT



HEADBOARD ART CONCEPT





WALL SCONCE OVER NIGHT STAND









HEADBOARD



DRAPERY







THROW ON BED





SIDE CHAIR PILLOW



SIDE CHAIR



FLOOR LAMP

### WEST D ADA GUESTROOM FURNITURE





**BENCH** 



REFRESHMENT CENTER CASEGOOD CONCEPT



STORY WALL AT ENTRY





MIRROR CONCEPT



MOUNT LIGHT



ENTRY FOYER FLOORING



WALL COLOR

**DESK CHAIR** 

CARPET CONCEPT

### WEST D ADA CONCEPYT ONLY PENDING PRICING











ART CONCEPT

WALL COLOR



BASKET WEAVE HEADBOARD





HEADBOARD WALL CONCEPT

WALL MIRRO



FLOORING



NIGHT STAND



DESK LAMP







DESK CHAIR









SHOWER WALLS, PLUBMING FIXTURES TO BE AS PREVIOUSLY SPECIFIED



FLOOR TILE





















WALL SCONCE







SHOWER WALLS, PLUBMING FIXTURES TO BE AS PREVIOUSLY SPECIFIED











FLOOR TILE