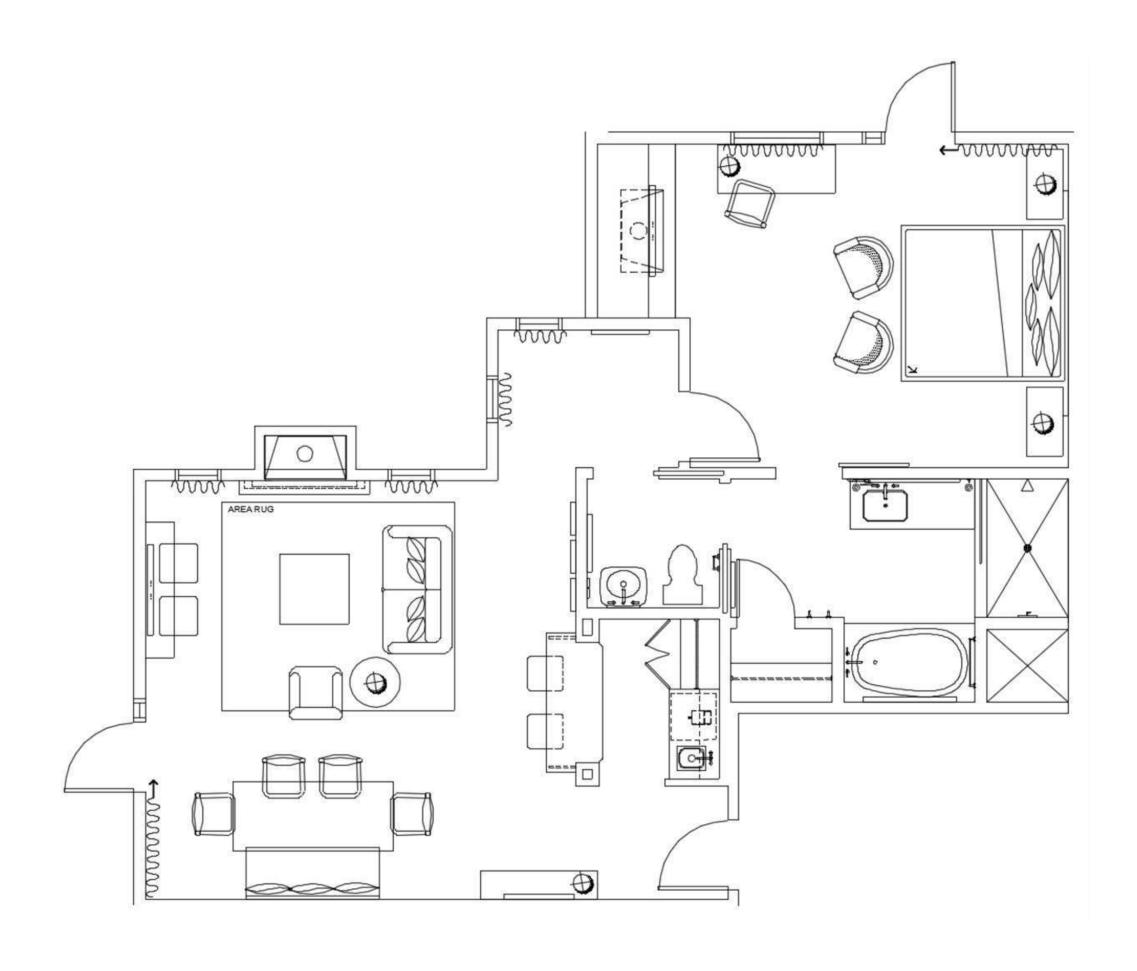

### WEST STANDARD GUESTROOM FURNITURE

REFRESHMENT CENTER CASEGOOD CONCEPT

STORY WALL AT ENTRY

CARPET CONCEPT

LOOK AT FURNITURE LAYOUT

MIRROR CONCEPT

LOOK AT MORE COMFORTABLE GRAB IDEAS FROM LOBBY RAILING SADDLE

### SHOWER WALLS

**FLOORING** 

LOOK AT FURNITURE LAYOUT

SAME FINISHES AND FURNISHINGS AS STANDARD KING ROOMS

**REVISED FURNITURE LAYOUT** 